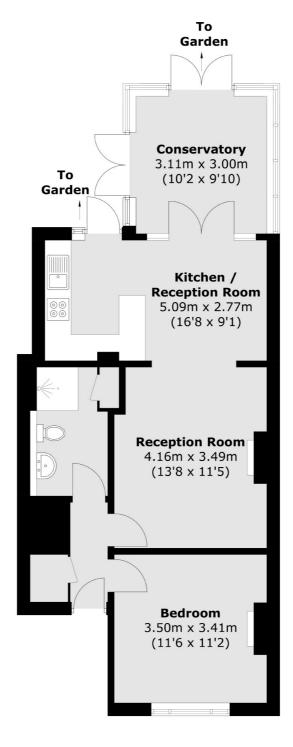

## Coles Green Road, NW2 £325,000

A large one bedroom ground floor conversion with an open plan living area with well-fitted kitchen, modern bathroom, ample storage throughout and access to a private garden. The property comes with a share of the freehold and no onward chain.

## Coles Green Road, London, NW2

Total area (approx.): 62.9 sq. m (677.0 sq. ft)

020 7794 7710