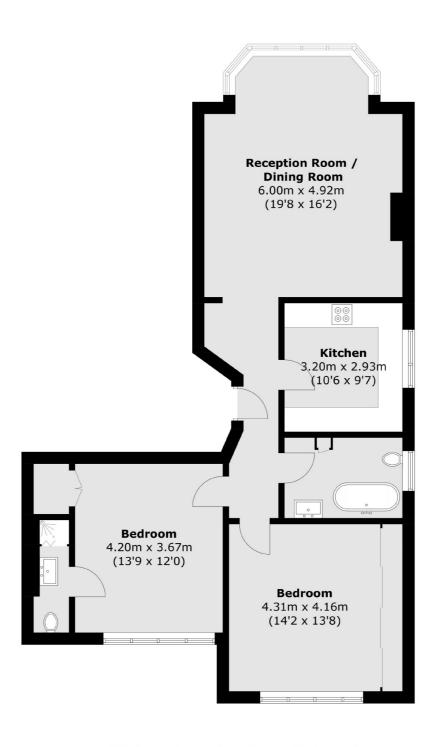

## Chatsworth Road, NW2 £650,000

A first floor apartment measuring in excess of 960 sq.ft. With two double bedrooms, two bathrooms, a large reception room and separate well-fitted modern kitchen. The property comes with off-street parking and no onward chain.

## Chatsworth Road, London, NW2

Total area (approx.): 89.9 sq. m (967.7 sq. ft)

Cricklewood

London

Sales

NW23HD

020 7794 7710

28-30 Cricklewood Broadway