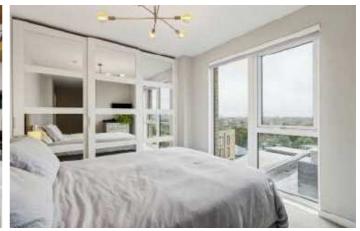

The principle bedroom features floor to ceiling windows, fitted wardrobes and an en suite bathroom designed with contemporary fixtures and a walk-in shower. The remaining bedroom has plenty of space for a double bed, along with a custom desk and storage.