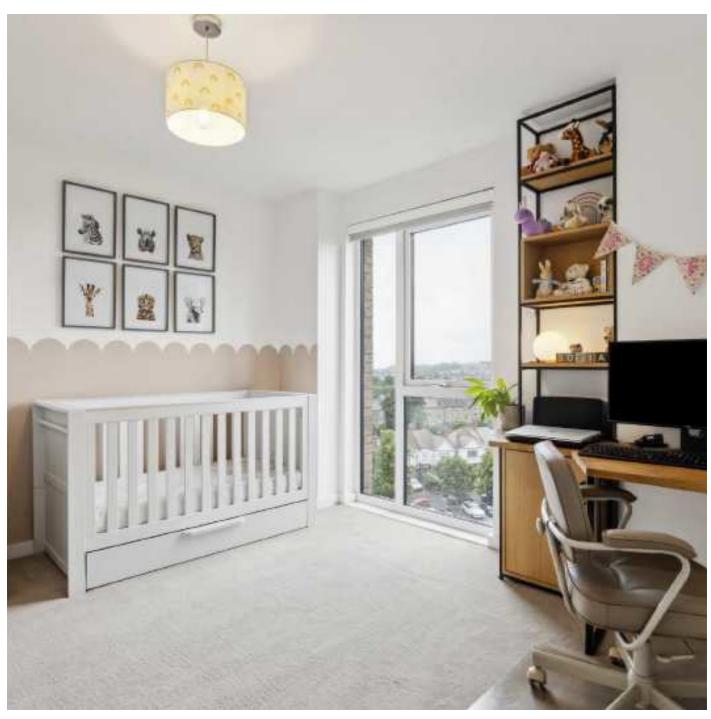

## Woodley Crescent, NW2

As you enter, you are greeted by an entrance hallway that leads to the heart of the flat. The open plan living area is flooded with natural light, courtesy of large windows that offers great views of the surrounding cityscape, and has access to a sizeable balcony. The kitchen has integrated appliances, stylish cabinetry and ample counter space.

The principle bedroom features floor to ceiling windows, fitted wardrobes and an en suite bathroom designed with contemporary fixtures and a walk-in shower. The remaining bedroom has plenty of space for a double bed, along with a custom desk and storage.