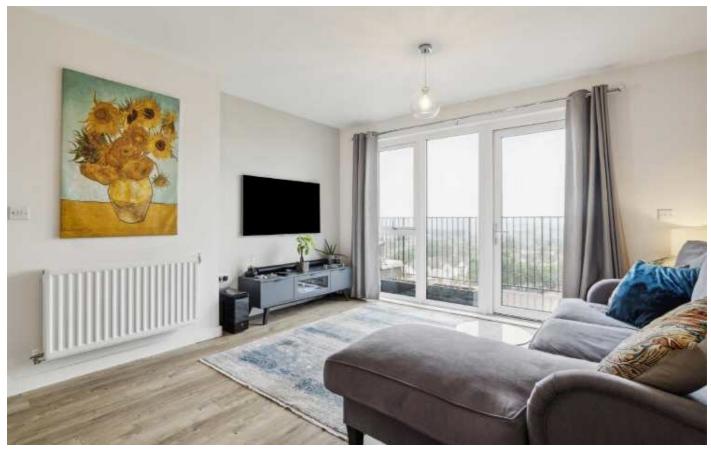

## Woodley Crescent, NW2

As you enter, you are greeted by an entrance hallway that leads to the heart of the flat. The open plan living area is flooded with natural light, courtesy of large windows that offers great views of the surrounding cityscape, and has access to a sizeable balcony. The kitchen has integrated appliances, stylish cabinetry and ample counter space.