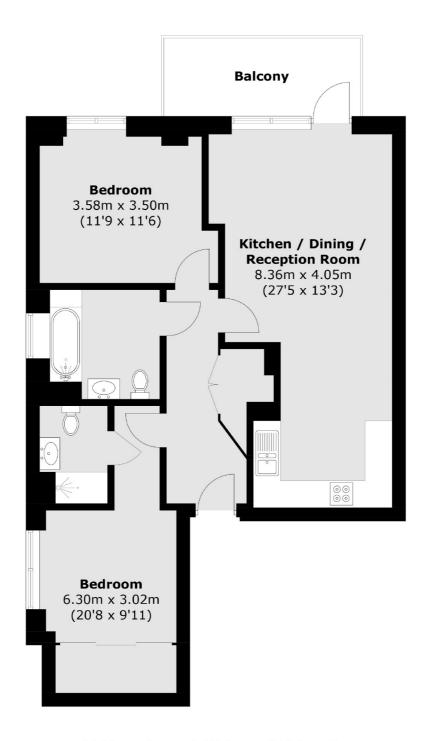

### Woodley Crescent, London, NW2

Total area (approx.): 77.1 sq. m (829.9 sq. ft) Balcony area (approx.): 7.5 sq. m (80.7 sq. ft)

Cricklewood

London

Sales

NW23HD

020 7794 7710

28-30 Cricklewood Broadway