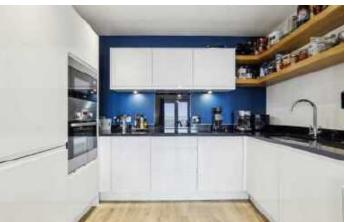

## Woodley Crescent, NW2

As you enter, you are greeted by an entrance hallway that leads to the heart of the flat. The open plan living area is flooded with natural light, courtesy of large windows that offers great views of the surrounding cityscape, and has access to a sizeable balcony. The kitchen has integrated appliances, stylish cabinetry and ample counter space.