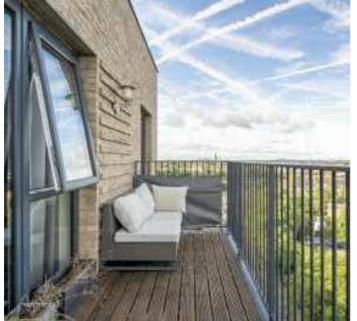

### Woodley Crescent, NW2 £570,000

Situated within a modern building on the top floor with lift access, this two double bedroom two bathroom flat is in great condition throughout. It has an open plan living area with well-fitted kitchen, access to a balcony with stunning views and allocated off-street parking.

## Woodley Crescent, NW2

As you enter, you are greeted by an entrance hallway that leads to the heart of the flat. The open plan living area is flooded with natural light, courtesy of large windows that offers great views of the surrounding cityscape, and has access to a sizeable balcony. The kitchen has integrated appliances, stylish cabinetry and ample counter space.