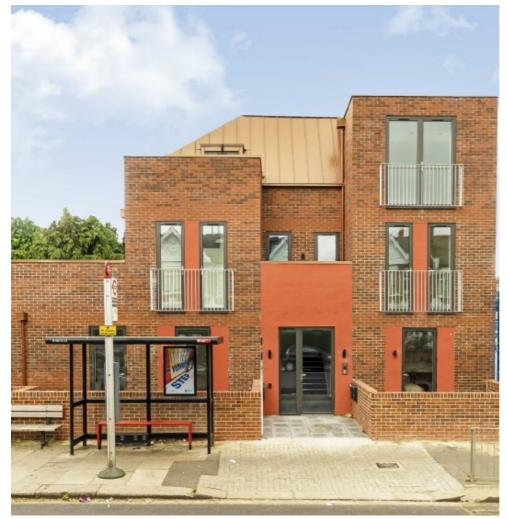

## Anson Road, NW2 £350,000

This one bedroom ground floor flat is situated within a new build development which was completed recently and to a high standard throughout. With an open plan living area with access to the garden, bathroom and a private patio accessed via the bedroom. The property comes with a share of the freehold.

The development is a short distance from Willesden Green station (Jubliee Line), Cricklewood station (Overground and Thameslink) and various bus routes with easy access into the City. A range of eateries and supermarkets are close by too.