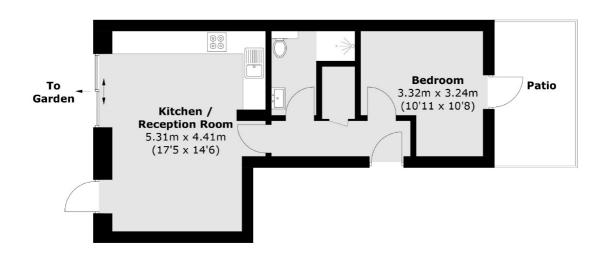

## Anson Road, NW2 £350,000

This one bedroom ground floor flat is situated within a new build development which was completed recently and to a high standard throughout. With an open plan living area with access to the garden, bathroom and a private patio accessed via the bedroom. The property comes with a share of the freehold.

## Anson Road, London, NW2

Total area (approx.): 40.7 sq. m (438.1 sq. ft)

Cricklewood

London

Sales

NW23HD

020 7794 7710

28-30 Cricklewood Broadway