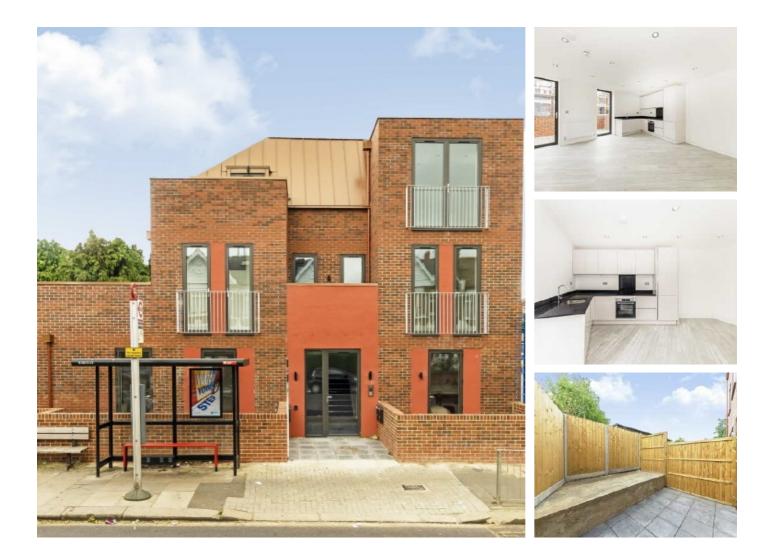

## Anson Road, NW2 £400,000

This one bedroom ground floor flat is situated within a new build development which was completed recently and to a high standard throughout. With an open plan living area with access to the terrace, bathroom and a private patio accessed via the bedroom. The property comes with a share of the freehold.

The development is a short distance from Willesden Green station (Jubliee Line), Cricklewood station (Overground and Thameslink) and various bus routes with easy access into the City. A range of eateries and supermarkets are close by too.

#### Features

New Build Ground Floor One Bedroom Open Plan Living Area Private Patio And Garden Share Of Freehold