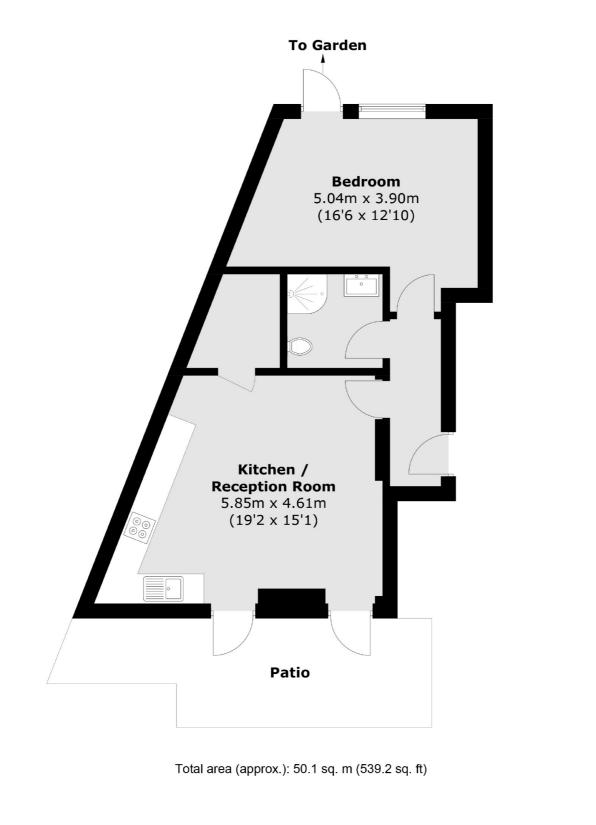

## Anson Road, NW2 £400,000

This one bedroom ground floor flat is situated within a new build development which was completed recently and to a high standard throughout. With an open plan living area with access to the terrace, bathroom and a private patio accessed via the bedroom. The property comes with a share of the freehold.

#### Features

New Build Ground Floor One Bedroom Open Plan Living Area Private Patio And Garden Share Of Freehold