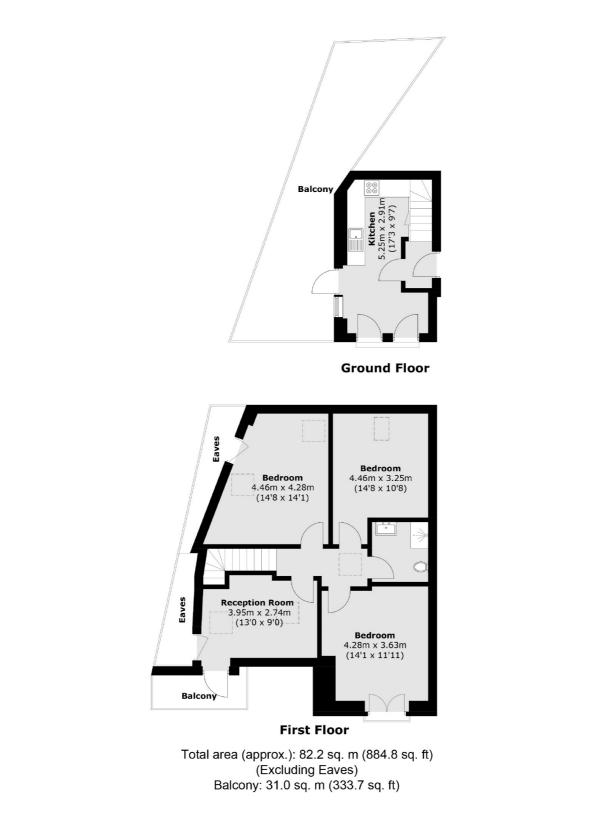

## Anson Road, NW2 £725,000

This three double bedroom duplex flat with a large private terrace is situated within a new build development which was completed recently to a high standard throughout.

The development is a short distance from Willesden Green station (Jubliee liine), Cricklewood station (Overground and Thameslink) and various bus routes with easy access into the City. A range of eateries and supermarkets are nearby too.

### Features

New Build Duplex Apartment Three Double Bedrooms Eat-In Kitchen Private Balcony And Terrace Share Of Freehold