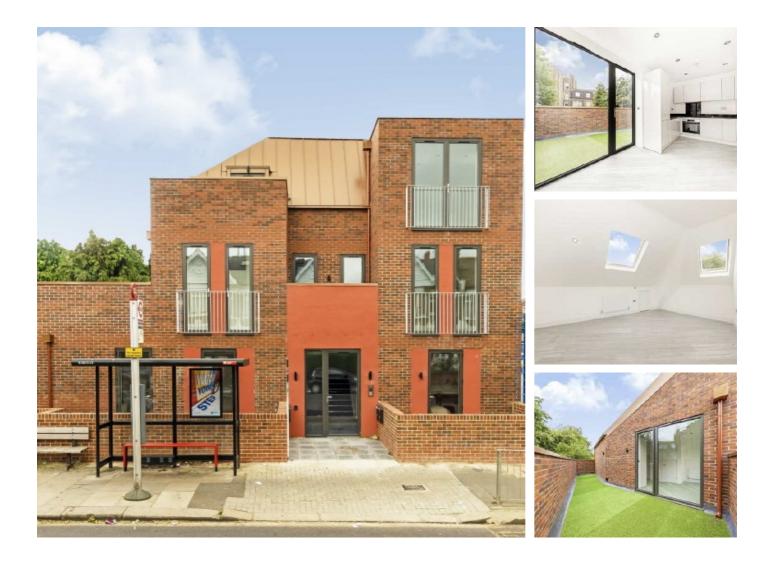

## Anson Road, NW2 £725,000

This three double bedroom duplex flat with a large private terrace is situated within a new build development which was completed recently to a high standard throughout.

The development is a short distance from Willesden Green station (Jubliee liine), Cricklewood station (Overground and Thameslink) and various bus routes with easy access into the City. A range of eateries and supermarkets are nearby too.

### Features

New Build Duplex Apartment Three Double Bedrooms Eat-In Kitchen Private Balcony And Terrace Share Of Freehold