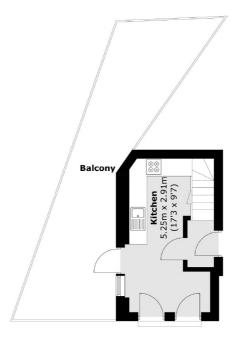

## Anson Road, London, NW2

**Ground Floor** 

**First Floor** 

Total area (approx.): 82.2 sq. m (884.8 sq. ft) (Excluding Eaves) Balcony: 31.0 sq. m (333.7 sq. ft)

020 7794 7710