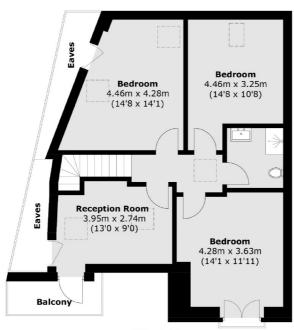

## Anson Road, London, NW2

**Ground Floor** 

**First Floor** 

Total area (approx.): 82.2 sq. m (884.8 sq. ft) (Excluding Eaves) Balcony: 31.0 sq. m (333.7 sq. ft)

020 7794 7710