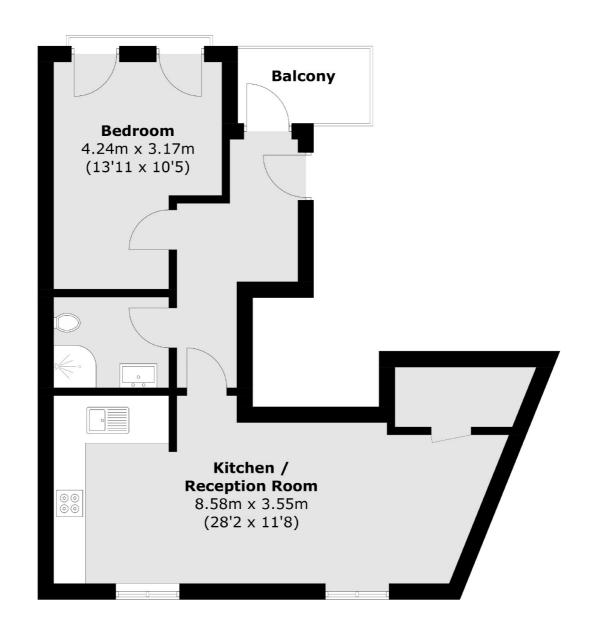

## Anson Road, London, NW2

Total area (approx.): 54.0 sq. m (581.2 sq. ft) Balcony: 3.5 sq. m (37.7 sq. ft)

Cricklewood

London

Sales

NW23HD

020 7794 7710

28-30 Cricklewood Broadway