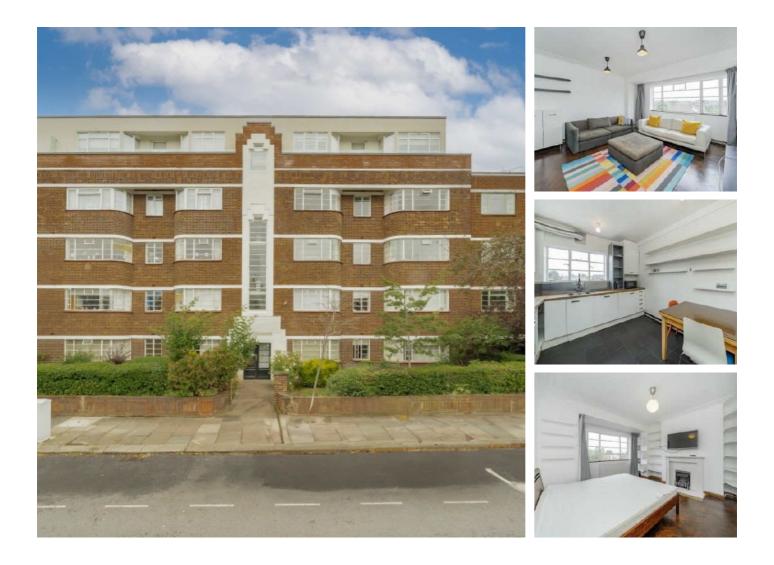

## Oman Avenue, NW2 £650,000

This three bedroom third floor flat is ideally situated moments away from Gladstone Park with incredible skyline views. The flat is accessed by a private lift and has a separate well-fitted kitchen, a large bright reception, bathroom and separate WC, ample storage throughout and comes with no onward chain.

Oman Avenue is situated alongside the 86 acres of green open spaces of Gladstone Park. Both Dollis Hill and Willesden Green stations (Jubilee line) are nearby as well as the vast range of amenities of Walm Lane and Cricklewood Broadway.

### Features

Three Bedrooms Separate Kitchen Spacious Reception No Onward Chain Gladstone Park Private Lift