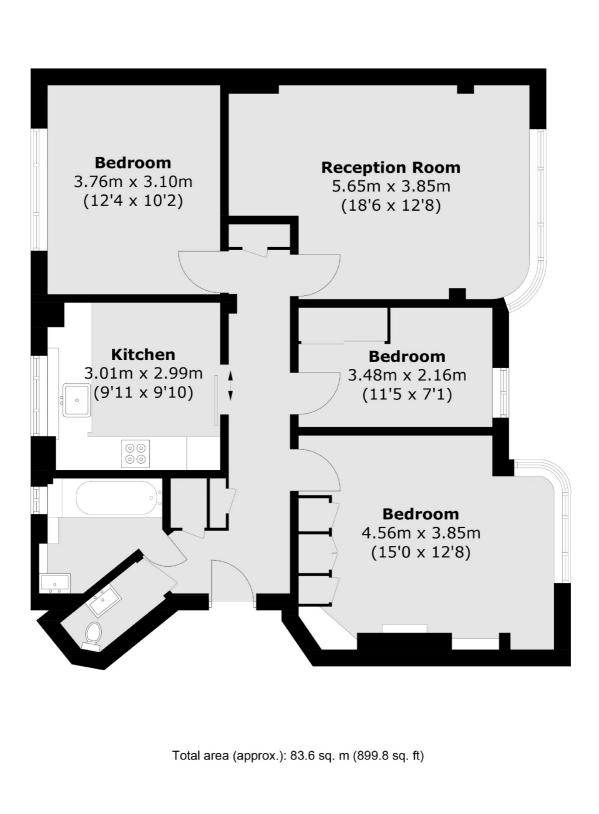

## Oman Avenue, NW2 £650,000

This three bedroom third floor flat is ideally situated moments away from Gladstone Park with incredible skyline views. The flat is accessed by a private lift and has a separate well-fitted kitchen, a large bright reception, bathroom and separate WC, ample storage throughout and comes with no onward chain.

### Features

Three Bedrooms Separate Kitchen Spacious Reception No Onward Chain Gladstone Park Private Lift