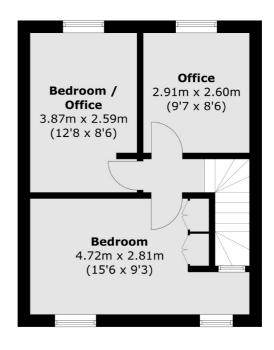

**First Floor** 

Total area (approx.): 79.7 sq. m (857.8 sq. ft) (Excluding Outbuilding)