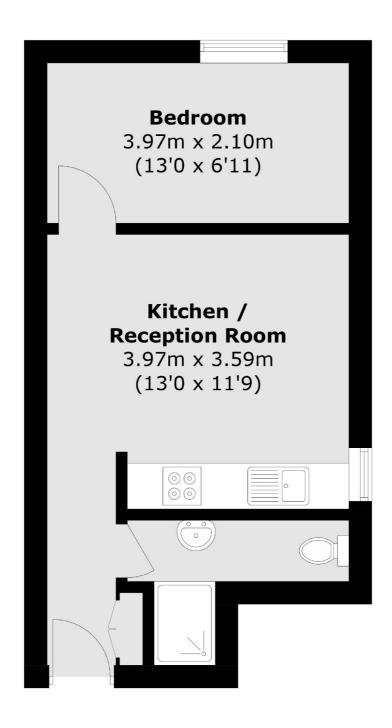

## Cricklewood Broadway, NW2 £210,000

Located on the second floor of a converted building, this flat is perfect as a buy to let or even as a first time buy. It is a one bedroom flat with an open plan kitchen and reception room.

## Cricklewood Broadway, London, NW2

Total area (approx.): 29.4 sq. m (316.5 sq. ft)

Cricklewood

London

Sales

NW23HD

020 7794 7710

28-30 Cricklewood Broadway