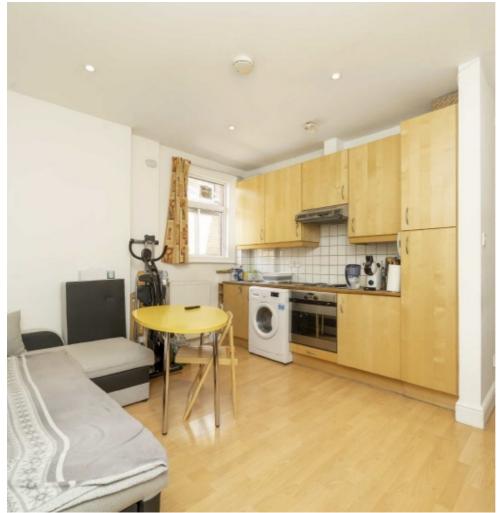

## Cricklewood Broadway, NW2 £210,000

Located on the second floor of a converted building, this flat is perfect as a buy to let or even as a first time buy. It is a one bedroom flat with an open plan kitchen and reception room.

## Cricklewood Broadway, London, NW2

Total area (approx.): 29.4 sq. m (316.5 sq. ft)

Cricklewood

London

Sales

NW23HD

020 7794 7710

28-30 Cricklewood Broadway