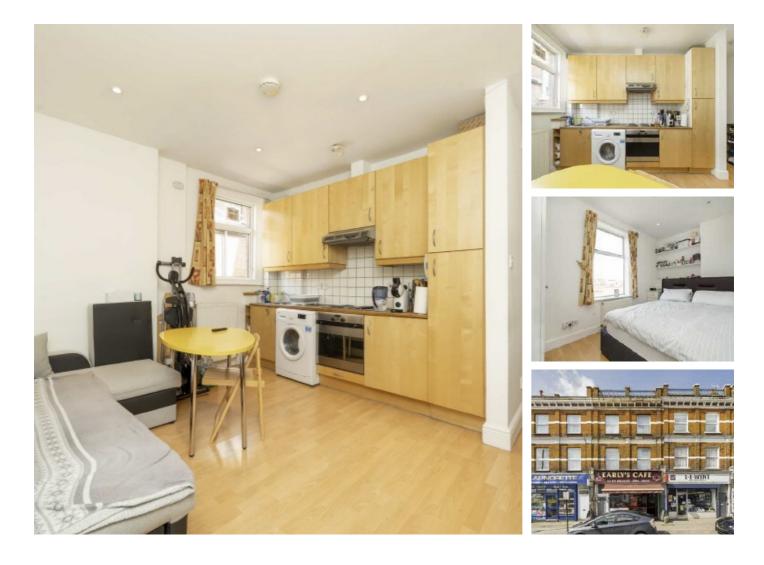

## Cricklewood Broadway, NW2 £225,000

Located on the second floor of a converted building, this flat is perfect as a buy to let or even as a first time buy. It is a one bedroom flat with an open plan kitchen and reception room.

Located just 0.2 miles from Cricklewood Broadway station (Thameslink) and with numerous bus routes into the City at your doorstep. A range of shops, cafes and restaurants can be found on the Broadway.

#### Features

Second Floor Flat One Bedroom Close to Transport Leasehold Good Condition Chain free