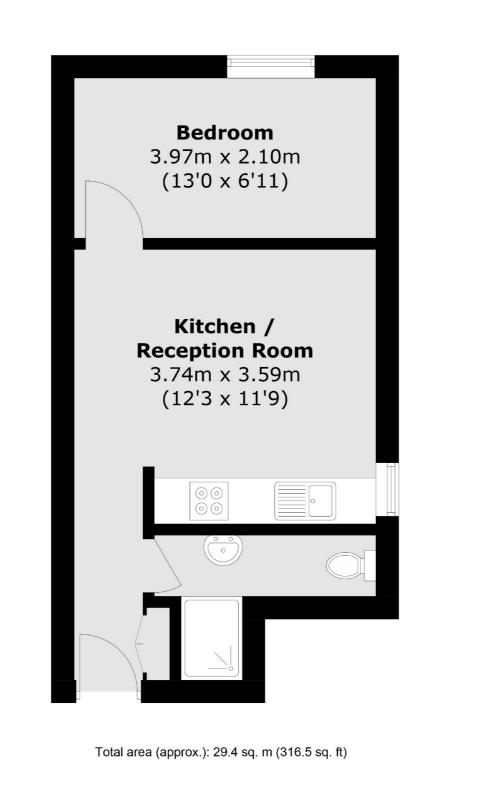

## Cricklewood Broadway, NW2 £225,000

Located on the second floor of a converted building, this flat is perfect as a buy to let or even as a first time buy. It is a one bedroom flat with an open plan kitchen and reception room.