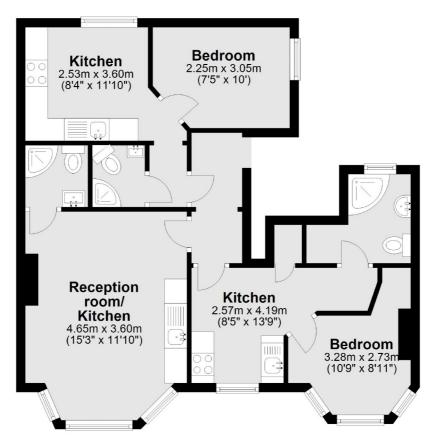

### Cotswold Gardens, London, NW2

#### **First Floor**

Total area: approx. 57.9 sq. metres (623.7 sq. feet)

Cricklewood

London

Sales

NW23HD

020 7794 7710

28-30 Cricklewood Broadway