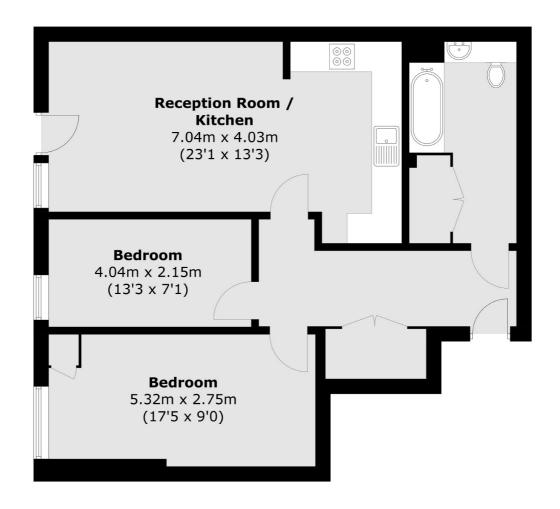

## St. Michaels Road, London, NW2

Total area (approx.): 70.2 sq. m (755.6 sq. ft)

Cricklewood

London

Sales

NW23HD

020 7794 7710

28-30 Cricklewood Broadway