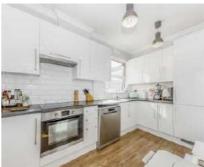

## Pine Road, NW2 £470,000

A two double bedroom first floor period conversion, measuring in excess of 750 sq.ft. With a well-fitted kitchen, separate reception room with exposed brick walls and a modern bathroom. The property comes with the potential to convert the loft space (subject to the usual permissions).

## **Features**

Two Double Bedrooms
First Floor
Period Conversion
Separate Reception Room
Modern Kitchen
Potential For Loft Conversion
(STPP)

Cricklewood 020 7794 7710 dexters.co.uk