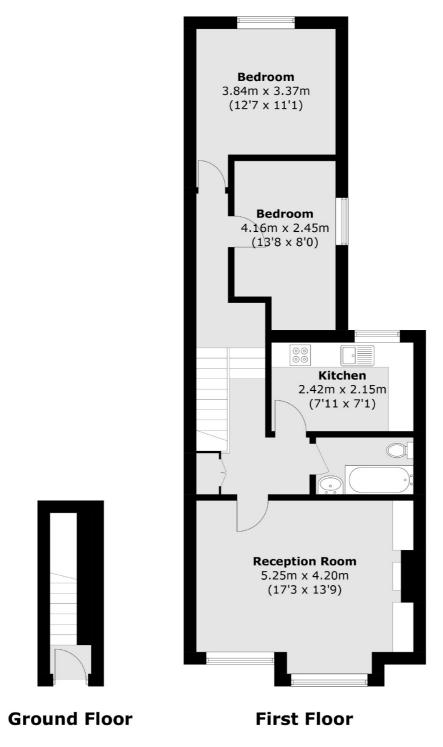

## Pine Road, NW2 £470,000

A two double bedroom first floor period conversion, measuring in excess of 750 sq.ft. With a well-fitted kitchen, separate reception room with exposed brick walls and a modern bathroom. The property comes with the potential to convert the loft space (subject to the usual permissions).

## Pine Road, London, NW2

Total area (approx.): 70.1 sq. m (754.5 sq. ft)

Cricklewood

London

Sales

NW23HD

020 7794 7710

28-30 Cricklewood Broadway