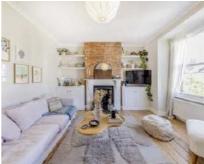

## Pine Road, NW2 £470,000

A two double bedroom first floor period conversion, measuring in excess of 750 sq.ft. With a well-fitted kitchen, separate reception room with exposed brick walls and a modern bathroom. The property comes with the potential to convert the loft space (subject to the usual permissions).

## **Features**

Two Double Bedrooms
First Floor
Period Conversion
Separate Reception Room
Modern Kitchen
Potential For Loft Conversion
(STPP)

Cricklewood 020 7794 7710 dexters.co.uk