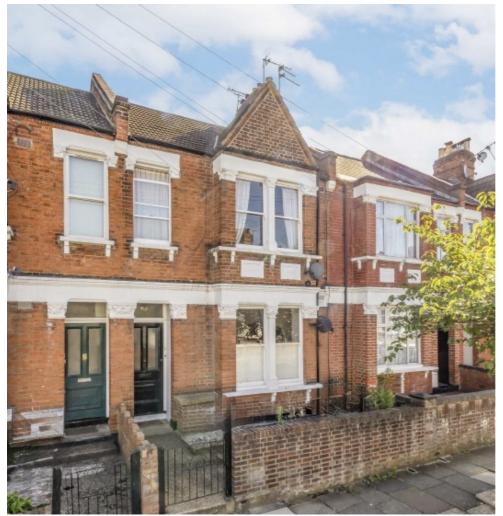

## Pine Road, NW2 £470,000

A two double bedroom first floor period conversion, measuring in excess of 750 sq.ft. With a well-fitted kitchen, separate reception room with exposed brick walls and a modern bathroom. The property comes with the potential to convert the loft space (subject to the usual permissions).

Pine Road is a tree-lined residential street conveniently located within easy reach of Cricklewood Thameslink station with underground links from nearby Willesden Green providing good connections into Central London and the City.