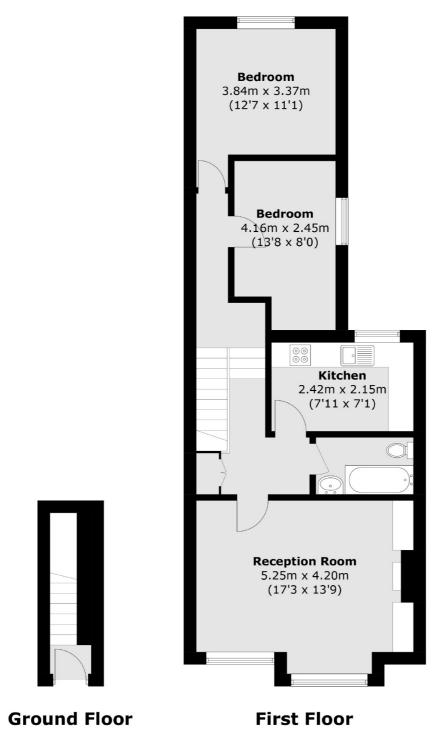

## Pine Road, NW2 £545,000

A two double bedroom first floor period conversion, measuring in excess of 750 Sq. Ft. With a well-fitted kitchen, separate reception room with exposed brick walls and a modern bathroom. The property comes with the potential to convert the loft space (subject to the usual permissions).

## Pine Road, London, NW2

Total area (approx.): 70.1 sq. m (754.5 sq. ft)

Cricklewood

London

Sales

NW23HD

020 7794 7710

28-30 Cricklewood Broadway