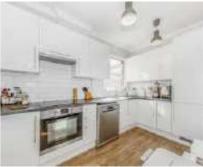

## Pine Road, NW2 £545,000

A two double bedroom first floor period conversion, measuring in excess of 750 Sq. Ft. With a well-fitted kitchen, separate reception room with exposed brick walls and a modern bathroom. The property comes with the potential to convert the loft space (subject to the usual permissions).

## **Features**

Two Double Bedrooms
First Floor
Period Conversion
Separate Reception Room
Modern Kitchen
Potential For Loft Conversion
(STPP)

Cricklewood 020 7794 7710 dexters.co.uk