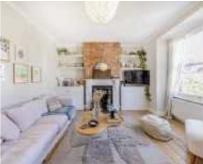

## Pine Road, NW2 £545,000

A two double bedroom first floor period conversion, measuring in excess of 750 Sq. Ft. With a well-fitted kitchen, separate reception room with exposed brick walls and a modern bathroom. The property comes with the potential to convert the loft space (subject to the usual permissions).

## **Features**

Two Double Bedrooms
First Floor
Period Conversion
Separate Reception Room
Modern Kitchen
Potential For Loft Conversion
(STPP)

Cricklewood 020 7794 7710 dexters.co.uk