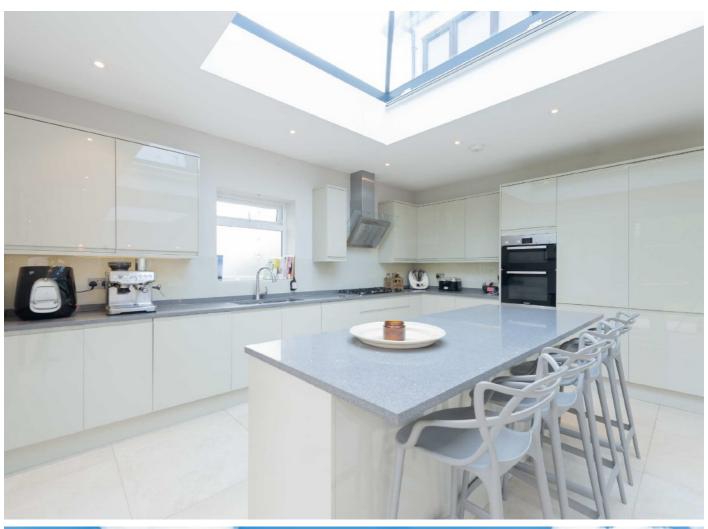

As you enter the house from the two-car electric gated driveway there is a spacious family/TV room to the left and a guest WC and a bedroom/games room on the right. Towards the rear of the house is an incredible kitchen/diner with lantern skylights and bi-fold doors which lead on to the beautifully landscaped private garden. The ground floor also benefits from a utility room.