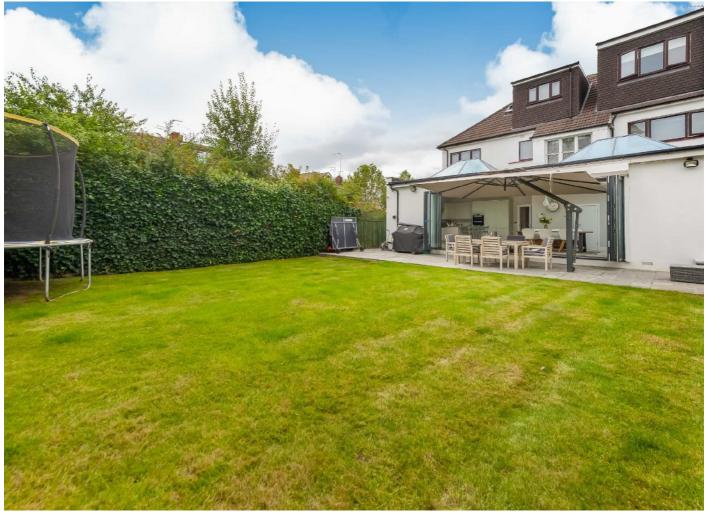

As you enter the house from the two-car electric gated driveway there is a spacious family/TV room to the left and a guest WC and a bedroom/games room on the right. Towards the rear of the house is an incredible kitchen/diner with lantern skylights and bi-fold doors which lead on to the beautifully landscaped private garden. The ground floor also benefits from a utility room.

This house has underfloor heating throughout and has been extended to its fullest potential making it an incredible family home.

Dawson Road is situated in a residential, family orientated area just a short distance away from the ever-popular 86 acres of green open spaces of Gladstone Park, numerous schools as well as the amenities.

## **Features**

Five Bedrooms
Three Bathrooms
Private Gated Driveway
50ft Large Private Garden
Electric Car Charge Point
Freehold