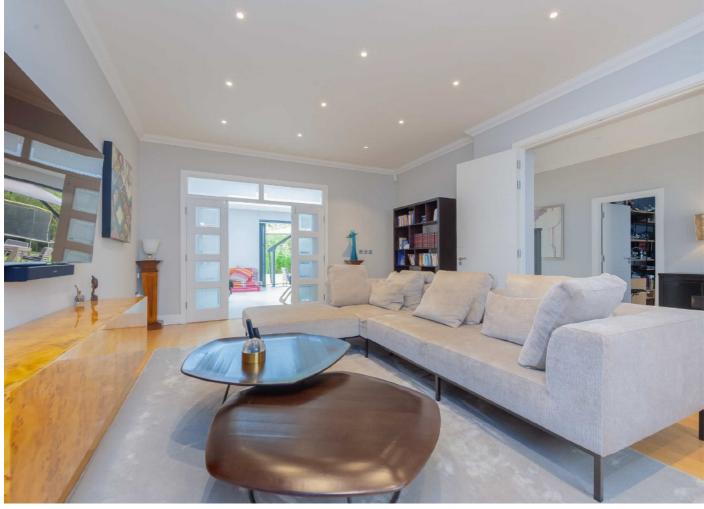

As you enter the house from the two-car electric gated driveway there is a spacious family/TV room to the left and a guest WC and a bedroom/games room on the right. Towards the rear of the house is an incredible kitchen/diner with lantern skylights and bi-fold doors which lead on to the beautifully landscaped private garden. The ground floor also benefits from a utility room.