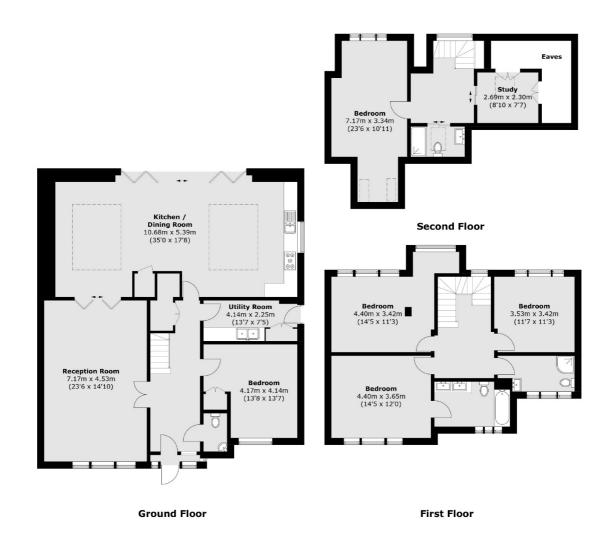

## Dawson Road, NW2

An exceptionally well-presented and like no other semi-detached house offering five bedrooms, three bathrooms, a study/office and a sizeable kitchen/diner leading out on to a beautifully landscaped private garden.

As you enter the house from the two-car electric gated driveway there is a spacious family/TV room to the left and a guest WC and a bedroom/games room on the right. Towards the rear of the house is an incredible kitchen/diner with lantern skylights and bi-fold doors which lead on to the beautifully landscaped private garden. The ground floor also benefits from a utility room.

The first floor benefits from three bedrooms and two bathrooms, one of which is an en suite. The loft conversion offers another double bedroom, a family bathroom and an office/study with ample eaves storage.

## Dawson Road, London, NW2

Total area (approx.): 247.6 sq. m (2,664.7 sq. ft)

Cricklewood

London

Sales

NW23HD

020 7794 7710

28-30 Cricklewood Broadway