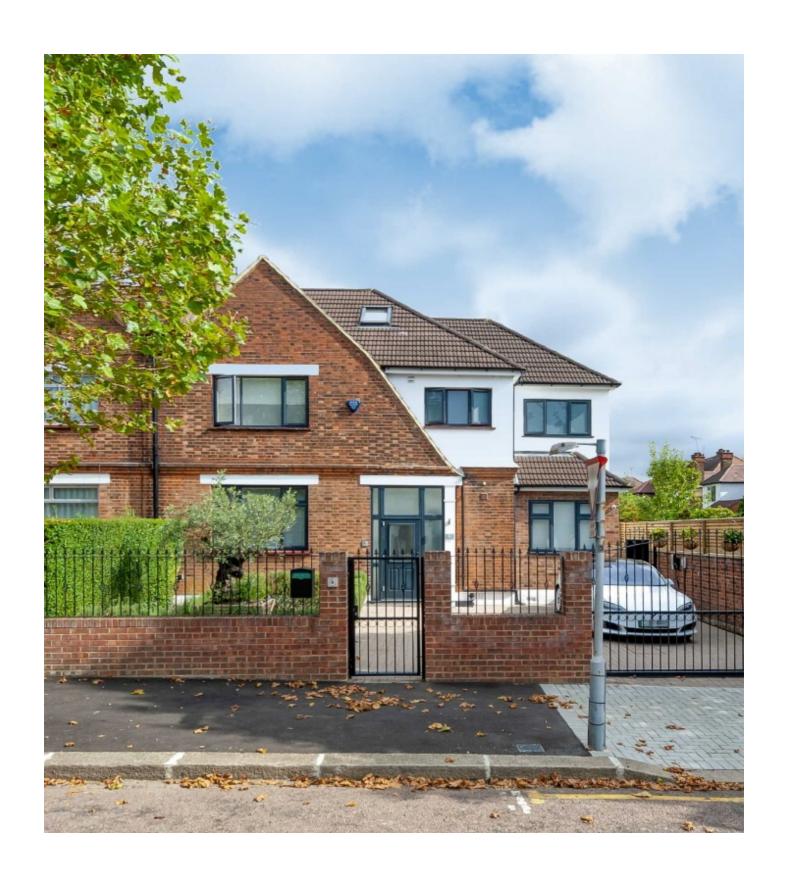

## Dawson Road, NW2

An exceptionally well-presented and like no other semi-detached house offering five bedrooms, three bathrooms, a study/office and a sizeable kitchen/diner leading out on to a beautifully landscaped private garden.

As you enter the house from the two-car electric gated driveway there is a spacious family/TV room to the left and a guest WC and a bedroom/games room on the right. Towards the rear of the house is an incredible kitchen/diner with lantern skylights and bi-fold doors which lead on to the beautifully landscaped private garden. The ground floor also benefits from a utility room.

## **Features**

Five Bedrooms
Three Bathrooms
Private Gated Driveway
50ft Large Private Garden
Electric Car Charge Point
Freehold