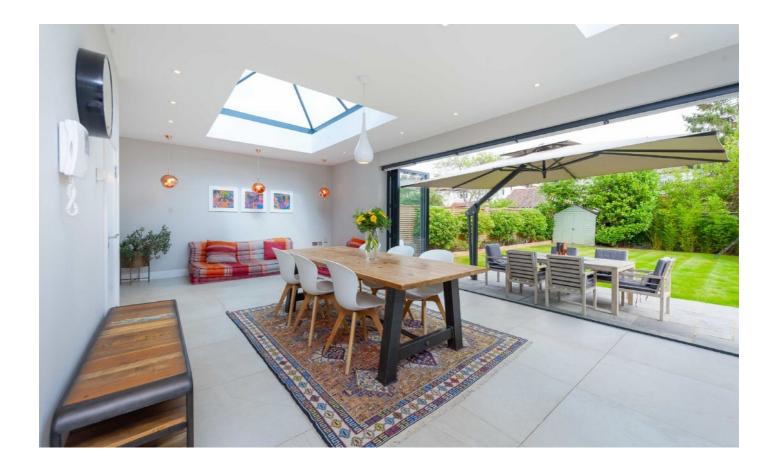

As you enter the house from the two-car electric gated driveway there is a spacious family/TV room to the left and a guest WC and a bedroom/games room on the right. Towards the rear of the house is an incredible kitchen/diner with lantern skylights and bi-fold doors which lead on to the beautifully landscaped private garden. The ground floor also benefits from a utility room.