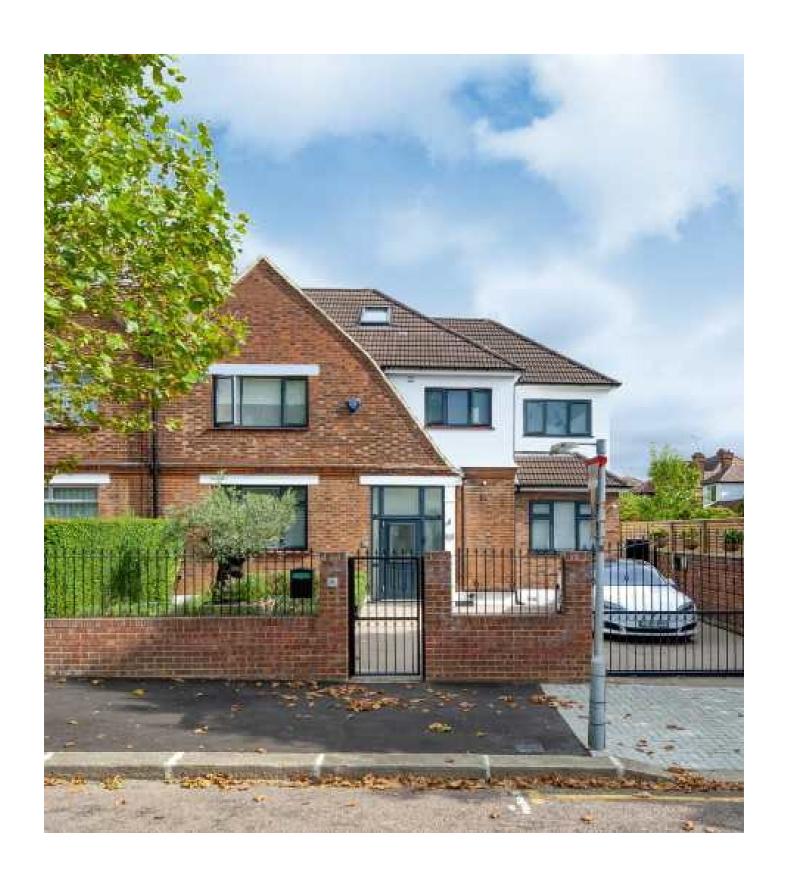

## Dawson Road, NW2

An exceptionally well-presented and like no other semi-detached house offering five bedrooms, three bathrooms, a study/office and a sizeable kitchen/diner leading out onto a beautifully landscaped private garden.

As you enter the house from the two-car electric gated driveway there is a spacious family/TV room to the left and a guest WC and a bedroom/games room on the right. Towards the rear of the house is an incredible kitchen/diner with lantern skylights and bi-fold doors which lead onto the beautifully landscaped private garden. The ground floor also benefits from a utility room.

## **Features**

Five Bedrooms
Three Bathrooms
Private Gated Driveway
50ft Large Private Garden
Electric Car Charge Point
Freehold