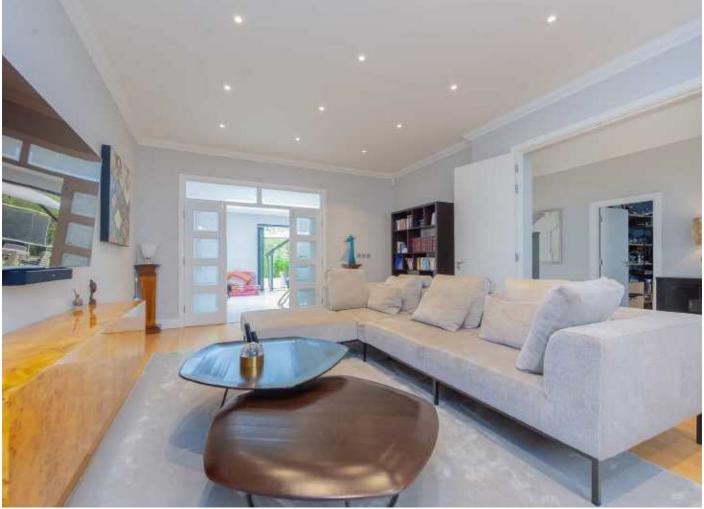

As you enter the house from the two-car electric gated driveway there is a spacious family/TV room to the left and a guest WC and a bedroom/games room on the right. Towards the rear of the house is an incredible kitchen/diner with lantern skylights and bi-fold doors which lead onto the beautifully landscaped private garden. The ground floor also benefits from a utility room.