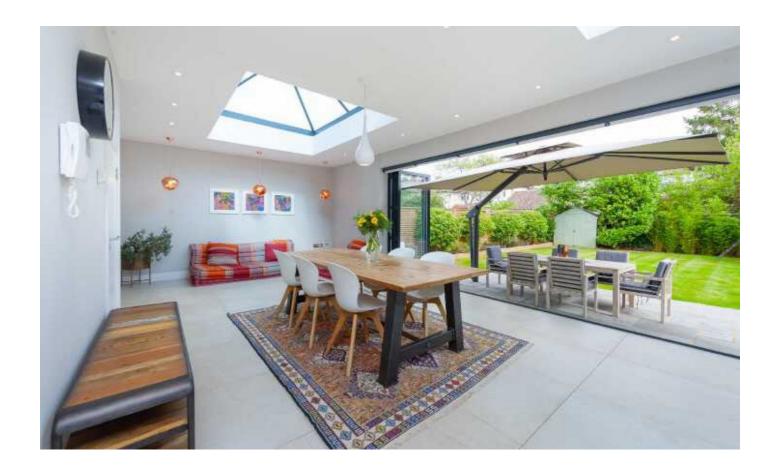

As you enter the house from the two-car electric gated driveway there is a spacious family/TV room to the left and a guest WC and a bedroom/games room on the right. Towards the rear of the house is an incredible kitchen/diner with lantern skylights and bi-fold doors which lead onto the beautifully landscaped private garden. The ground floor also benefits from a utility room.