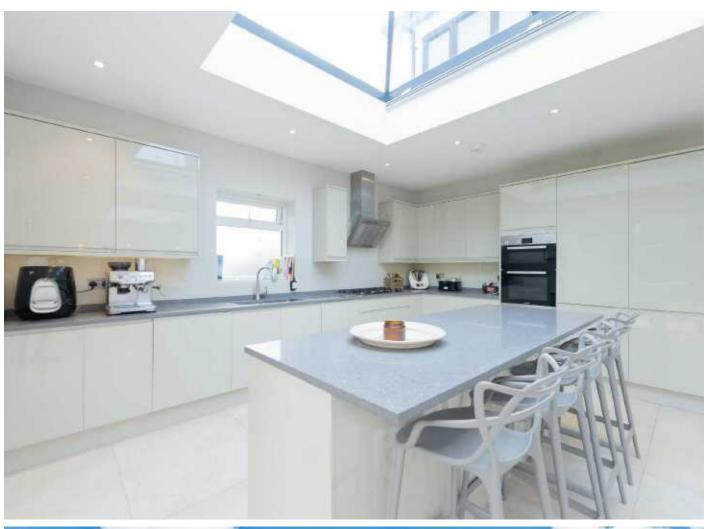

As you enter the house from the two-car electric gated driveway there is a spacious family/TV room to the left and a guest WC and a bedroom/games room on the right. Towards the rear of the house is an incredible kitchen/diner with lantern skylights and bi-fold doors which lead onto the beautifully landscaped private garden. The ground floor also benefits from a utility room.