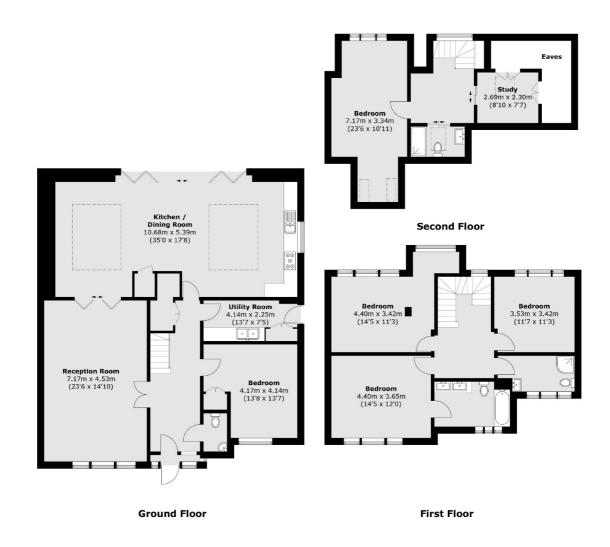

## Dawson Road, NW2

An exceptionally well-presented and like no other semi-detached house offering five bedrooms, three bathrooms, a study/office and a sizeable kitchen/diner leading out onto a beautifully landscaped private garden.

As you enter the house from the two-car electric gated driveway there is a spacious family/TV room to the left and a guest WC and a bedroom/games room on the right. Towards the rear of the house is an incredible kitchen/diner with lantern skylights and bi-fold doors which lead onto the beautifully landscaped private garden. The ground floor also benefits from a utility room.

The first floor benefits from three bedrooms and two bathrooms, one of which is an en-suite. The loft conversion offers another double bedroom, a family bathroom and an office/study with ample eaves storage.

## Dawson Road, London, NW2

Total area (approx.): 247.6 sq. m (2,664.7 sq. ft)

Cricklewood

London

Sales

NW23HD

020 7794 7710

28-30 Cricklewood Broadway