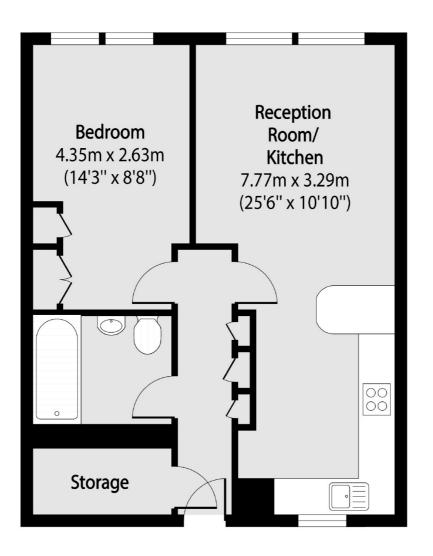

## Chatsworth Road, London, NW2

Total area (approx): 46.80 sq m (504 sq. ft)

Cricklewood 28-30 Cricklewood Broadway London NW2 3HD Sales 020 7794 7710 Energy Rating: C. We aim to make our particulars both accurate and reliable. However they are not guaranteed; nor do they form part of an offer or contract. If you require clarification on any points then please contact us, especially if you're traveling some distance to view. Please note that appliances and heating systems have not been tested and therefore no warranties can be given as to their good working order.