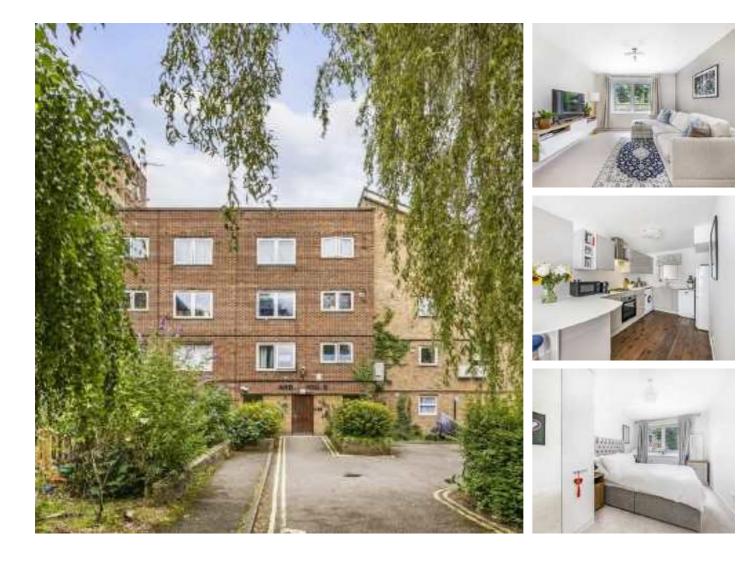

## **Chatsworth Road, NW2** £350,000

A one bedroom ground floor apartment with an open plan living area with well-fitted kitchen, modern bathroom, ample storage throughout and gated off-street parking.

## Features

Ground Floor Open Plan Living Ample Storage Modern Bathroom Gated Off Street Parking Close To Transport