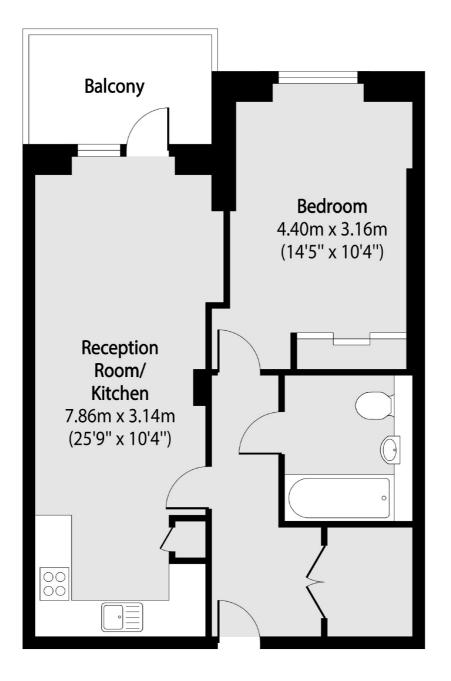

### Wilkinson Close, London, NW2

## Total area (approx): 51.56 sq m (555 sq. ft)

Balcony total area (approx): 5.40 sq m (58 sq. ft)

Cricklewood 28-30 Cricklewood Broadway London NW2 3HD Lettings 020 7794 1730 Energy Rating: B. We aim to make our particulars both accurate and reliable. However they are not guaranteed; nor do they form part of an offer or contract. If you require clarification on any points then please contact us, especially if you're traveling some distance to view. Please note that appliances and heating systems have not been tested and therefore no warranties can be given as to their good working order.