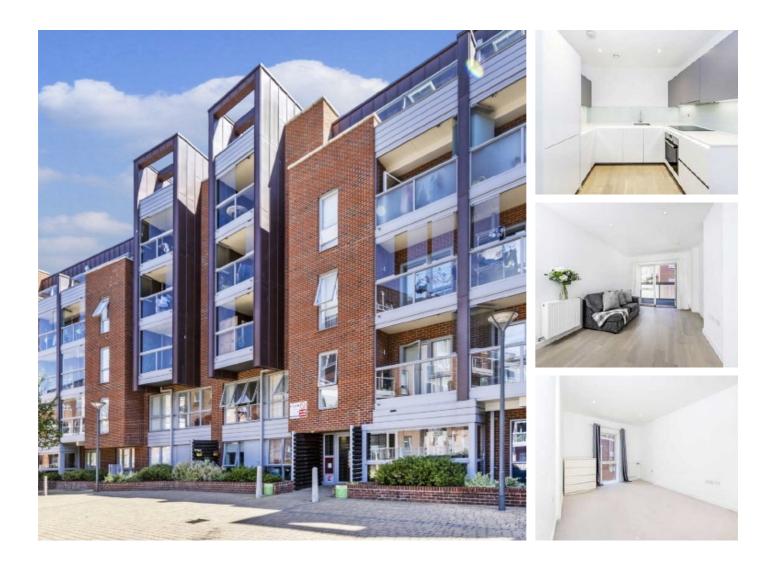

## Wilkinson Close, NW2 £461 Per week

This one bedroom third floor flat has a spacious open plan living area with a modern fitted kitchen, a well sized double bedroom with built in storage, a tiled bathroom with bath and shower, a winter balcony, good storage space, residents gym and communal grounds, 24 hour concierge and underground parking.

Wilkinson Close is ideally situated with a variety of amenities in Dollis Hill, Willesden, Cricklewood and Brent Cross. The A5, A4O6 and M1 are also nearby allowing easy access in and out of London.

#### Features

Double Bedroom Open Plan Integrated Kitchen Winter Balcony Underground Parking Residents Gym