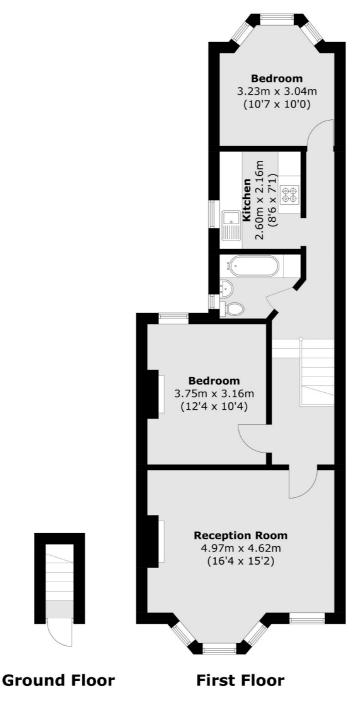

## Huddlestone Road, NW2 £479,000

With high ceilings and original character throughout, this beautifully presented two bedroom flat is set on the first floor of a Victorian conversion. The flat benefits from a bright reception room, a separate kitchen, two double bedrooms and a three piece bathroom.

## Huddlestone Road, London, NW2

Total area (approx.): 64.8 sq. m (697.4 sq. ft)

Cricklewood

London

Sales

NW23HD

020 7794 7710

28-30 Cricklewood Broadway