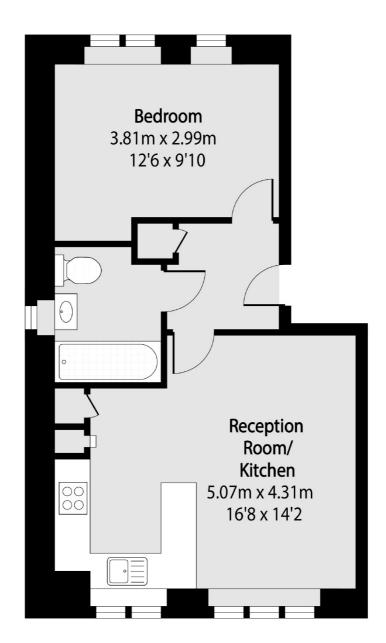

### Draycott Close, London, NW2

Total area (approx): 39.23 sq m (422 sq. ft)

Cricklewood 28-30 Cricklewood Broadway London NW2 3HD Lettings 020 7794 1730 Energy Rating: E. We aim to make our particulars both accurate and reliable. However they are not guaranteed; nor do they form part of an offer or contract. If you require clarification on any points then please contact us, especially if you're traveling some distance to view. Please note that appliances and heating systems have not been tested and therefore no warranties can be given as to their good working order.