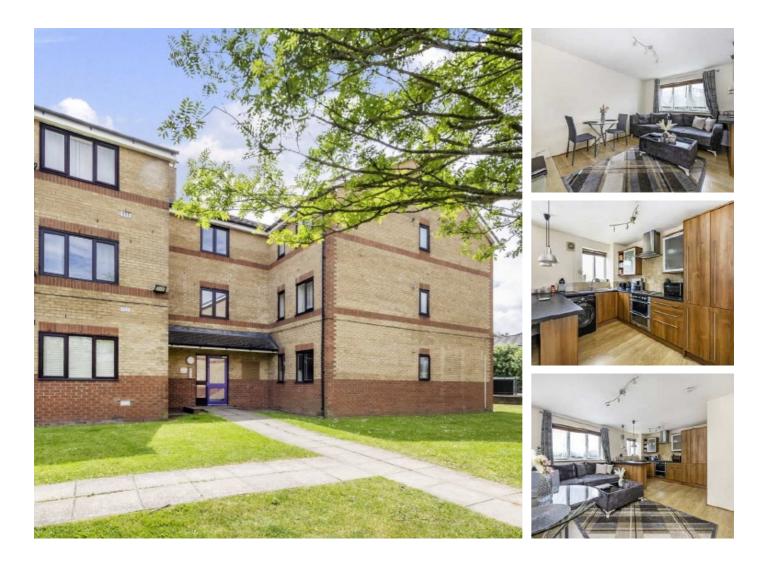

## Draycott Close, NW2 £368 Per week

This spacious ground floor flat in Cricklewood is in a purpose built block with an open plan living area with a integrated kitchen, a double bedroom with good storage, off street parking on a first come first serve basis and well maintained communal grounds.

Draycott Close is well located close to Cricklewood Station (Thameslink), Cricklewood Broadway with a range of local amenities, restaurants, cafés, Brent Cross and excellent transport and motorway links.

#### Features

One Bedroom Open Plan Tiled Bathroom Wood Floors Communal Grounds Cricklewood Station