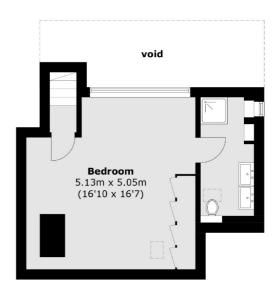

## **Dexters**









## **Prout Grove, NW10**

£715 Per week

Spread over two floors this renovated period conversion is bright and spacious with excellent entertainment space. The property has a open plan living area with a integrated kitchen and high ceilings, primary bedroom suite, two further bedrooms and good storage space.

Prout Grove is ideally located for all local amenities found on Willesden High road with the open spaces of Gladstone Park also nearby. Neasden (Jubilee Line) is the closest station for direct links around the city.

## **Features**

Three Bedrooms Open Plan Integrated Kitchen Two Bathrooms Period Renovation Split Level

## Prout Grove, London, NW10





**Second Floor** 

Cricklewood

London

Lettings

NW23HD

020 7794 1730

28-30 Cricklewood Broadway

**Third Floor** 

Total area (approx.): 105.4 sq. m (1,134.5 sq. ft)