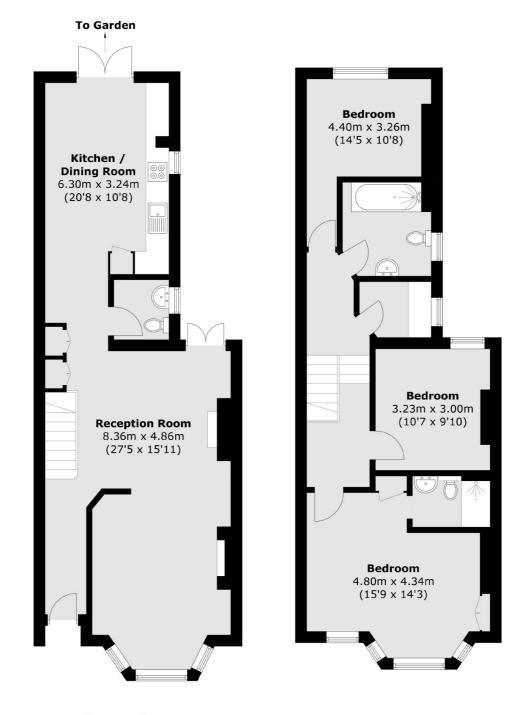

## Windsor Road, NW2

£830 Per week

This split-level three bedroom, two bathroom, first floor maisonette is ideally situated in Willesden Green. Spread over two floors, the property has a spacious reception, two double bedrooms, good storage space and a separate eat-in kitchen with direct access to a private patio garden.

## Windsor Road, London, NW2

**Ground Floor** 

Cricklewood

London

Lettings

NW23HD

020 7794 1730

28-30 Cricklewood Broadway

**First Floor** 

Total area (approx.): 120.9 sq. m (1,301.4 sq. ft)

Energy Rating: D. We aim to make our particulars both accurate and reliable. However they are not guaranteed; nor do they form part of an offer or contract. If you require clarification on any points then please contact us, especially if you're traveling some distance to view. Please note that appliances and heating systems have not been tested and therefore no warranties can be given as to their good working order.