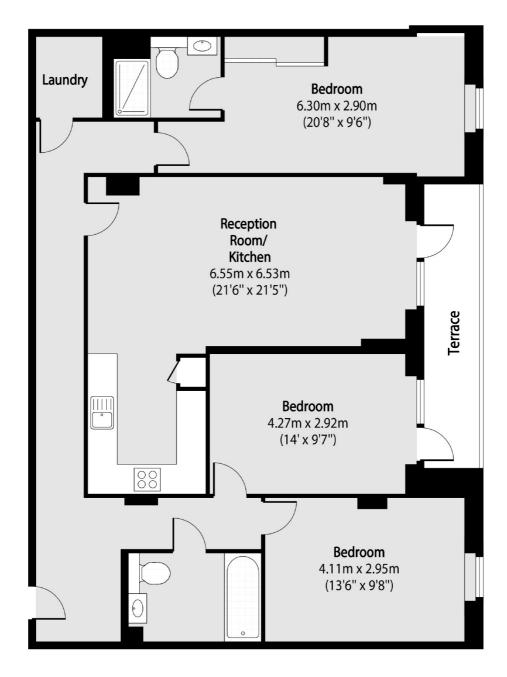

## Wilkinson Close, NW2

£646 Per week

This three bedroom forth floor flat has a spacious open plan living area with a integrated kitchen, three good size double bedrooms one with en-suite bathroom, great storage space, a tiled family bathroom, a private winter balcony, well maintained communal grounds and residents gym.

## Wilkinson Close, London, NW2

Total area (approx): 103.59 sq m (1115 sq. ft)

Terrace total area (approx): 6.69 sq m (72 sq. ft)

Cricklewood

London

Lettings

NW23HD

020 7794 1730