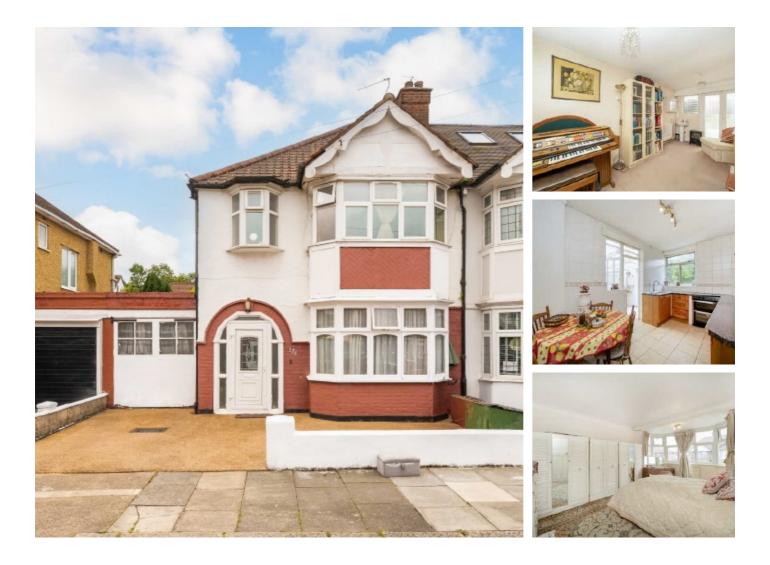

## Ellesmere Road, NW10 £895,000

A three bedroom semi-detached house situated on a wide plot of land with accommodation measuring in excess of 1300 sq.ft. The property is in need of modernisation throughout and has scope to extend (STPP). There is offstreet parking and it comes with no onward chain.

Ellesmere Road is located within walking distance to Dollis Hill underground station & Willesden Green underground station (Jubilee Line) and within easy reach of local amenities and Gladstone Park.

### Features

Semi Detached Off Street Parking No Onward Chain Extension Potential (STPP). Three Bedrooms Wide Plot