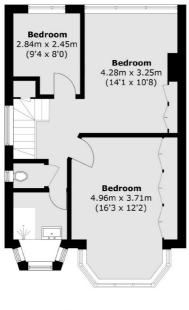

### Ellesmere Road, London, NW10

**First Floor** 

Total area (approx.): 122.4 sq. m (1,317.4 sq. ft)

Cricklewood 28-30 Cricklewood Broadway London NW2 3HD Sales 020 7794 7710 Energy Rating: TBA. We aim to make our particulars both accurate and reliable. However they are not guaranteed; nor do they form part of an offer or contract. If you require clarification on any points then please contact us, especially if you're traveling some distance to view. Please note that appliances and heating systems have not been tested and therefore no warranties can be given as to their good working order.