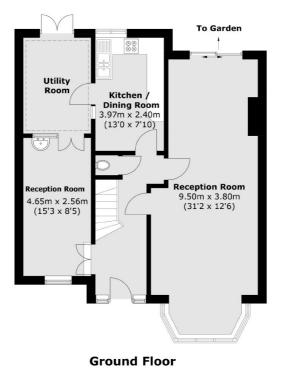

### Ellesmere Road, London, NW10

**First Floor** 

Total area (approx.): 122.4 sq. m (1,317.4 sq. ft)

Cricklewood 28-30 Cricklewood Broadway London NW2 3HD Sales 020 7794 7710 Energy Rating: TBA. We aim to make our particulars both accurate and reliable. However they are not guaranteed; nor do they form part of an offer or contract. If you require clarification on any points then please contact us, especially if you're traveling some distance to view. Please note that appliances and heating systems have not been tested and therefore no warranties can be given as to their good working order.