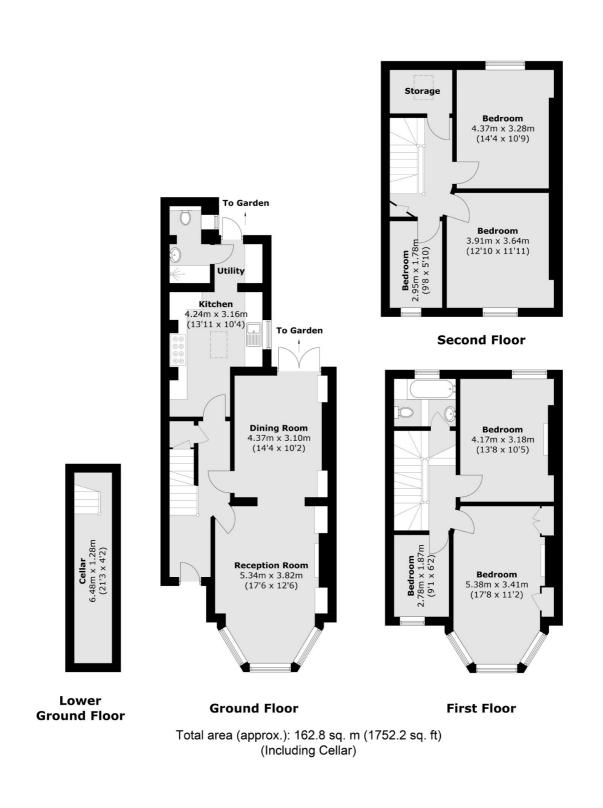

## **Sheldon Road, NW2** £1,150,000

This Edwardian family home offers light and spacious accommodation with high ceilings and period features throughout and measuring in excess of 1700 sq.ft. Spread across three floors it includes six bedrooms, two bathrooms, a double reception room, separate kitchen, utility room, cellar and access to a low maintenance garden.

### Features

Six Bedrooms Double Reception Room Separate Kitchen And Utility Cellar Period Features Throughout Low Maintenance Garden