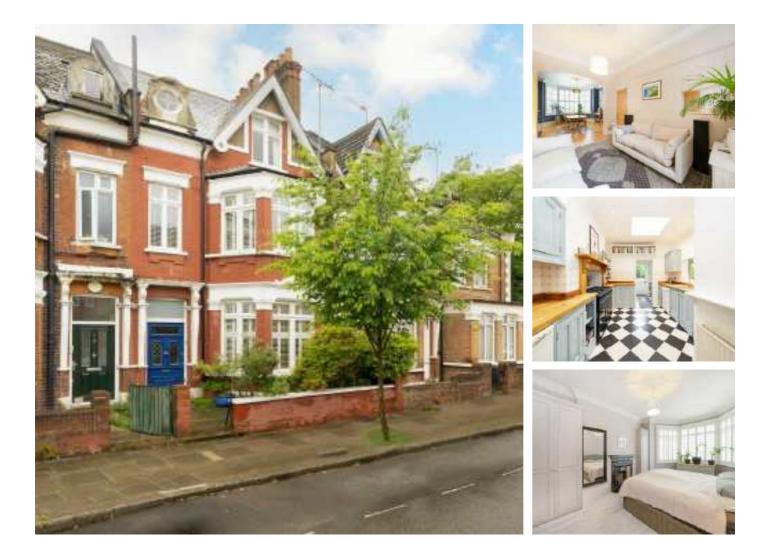

## **Sheldon Road, NW2** £1,150,000

This Edwardian family home offers light and spacious accommodation with high ceilings and period features throughout and measuring in excess of 1700 sq.ft. Spread across three floors it includes six bedrooms, two bathrooms, a double reception room, separate kitchen, utility room, cellar and access to a low maintenance garden.

Sheldon Road is ideally located close to many local amenities, delis, shops and cafés. Gladstone Park is close by as well as the Mapesbury Dell. You also have good transport with Willesden Green station, Kilburn station and Cricklewood Thameslink nearby.

### Features

Six Bedrooms Double Reception Room Separate Kitchen And Utility Cellar Period Features Throughout Low Maintenance Garden