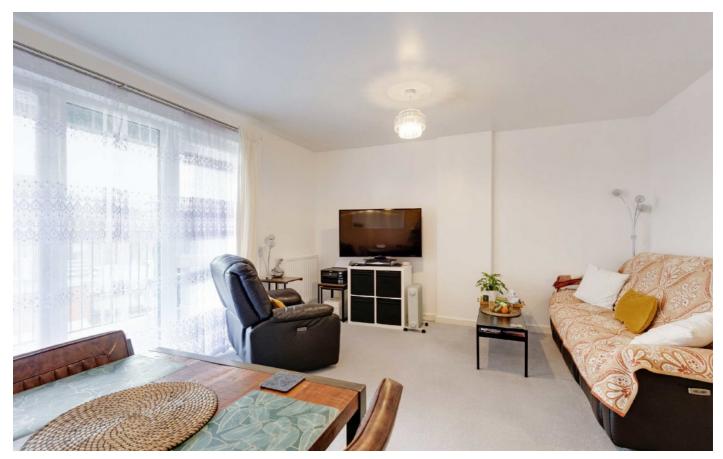

## Woodley Crescent, NW2

As you enter you are greeted by an entrance hallway that leads to the heart of the flat. The reception room is flooded with natural light courtesy of large windows and door that offers access to a sizeable balcony with great views of the surrounding cityscape. The kitchen has integrated appliances, stylish cabinetry and ample counter space.