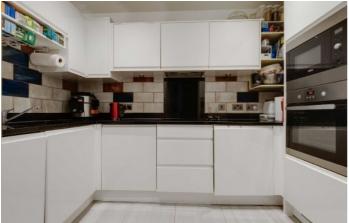

## Woodley Crescent, NW2

As you enter you are greeted by an entrance hallway that leads to the heart of the flat. The reception room is flooded with natural light courtesy of large windows and door that offers access to a sizeable balcony with great views of the surrounding cityscape. The kitchen has integrated appliances, stylish cabinetry and ample counter space.