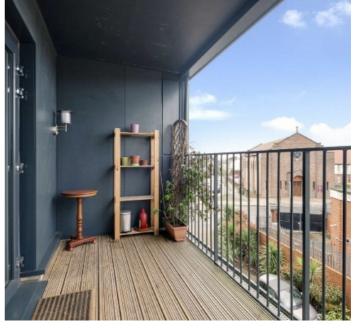

## Woodley Crescent, NW2

As you enter you are greeted by an entrance hallway that leads to the heart of the flat. The reception room is flooded with natural light courtesy of large windows and door that offers access to a sizeable balcony with great views of the surrounding cityscape. The kitchen has integrated appliances, stylish cabinetry and ample counter space.