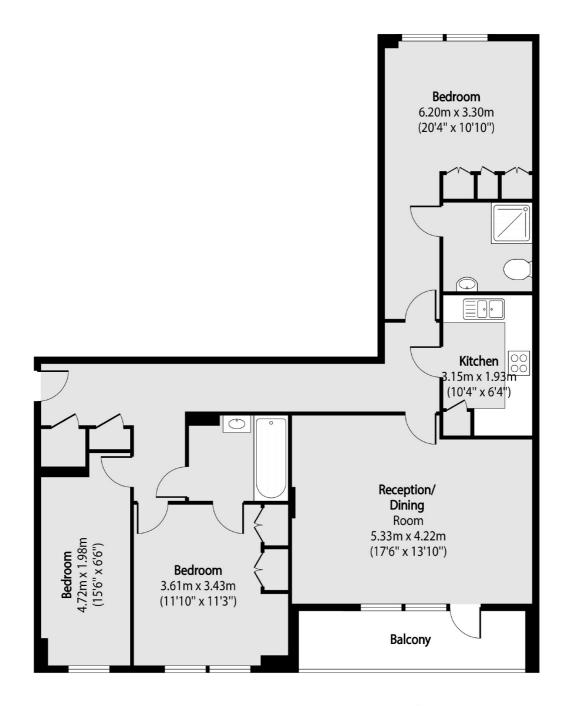

### Woodley Crescent, London, NW2

Total area (approx): 88.82 sq m (956 sq. ft)
Balcony total area (approx): 16.50 sq m (70 sq. ft)

Cricklewood

London

Sales

NW23HD

020 7794 7710

28-30 Cricklewood Broadway