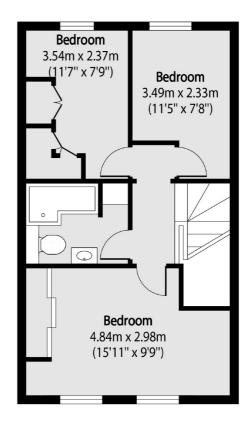

## Elsinore Gardens, NW2 £799,000

This family home offers three bedrooms and a family bathroom all on the first floor. The ground floor has a good size reception leading out to a conservatory and private garden, and there is a separate kitchen and guest WC.

First Floor

Total area (approx): 95.01 sq m (1023 sq. ft)