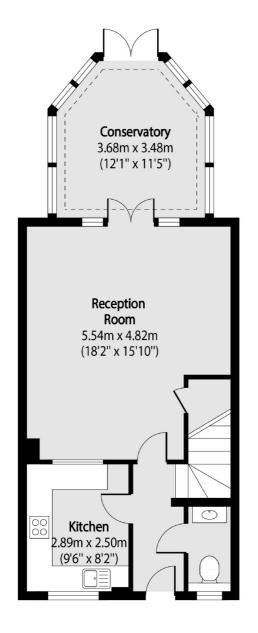

## Elsinore Gardens, NW2 £799,000

This family home offers three bedrooms and a family bathroom all on the first floor. The ground floor has a good size reception leading out to a conservatory and private garden, and there is a separate kitchen and guest WC.

## Elsinore Gardens, London, NW2

**Ground Floor** 

Cricklewood

London

Sales

NW23HD

020 7794 7710

28-30 Cricklewood Broadway