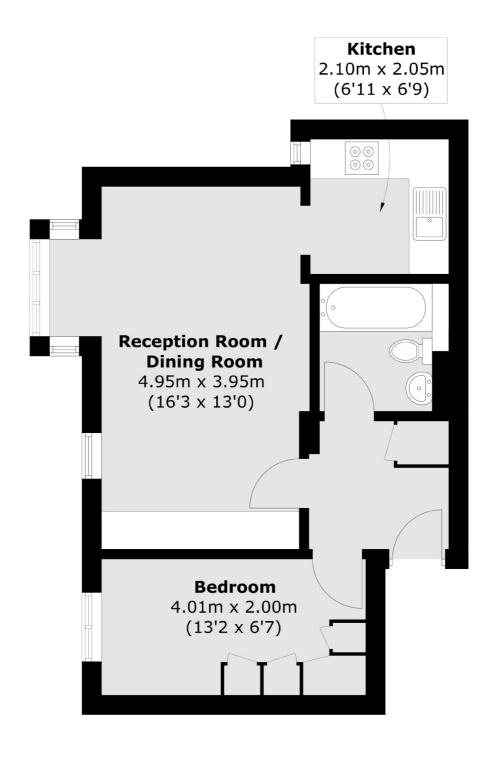

## Woodvale Way, London, NW11

Total area (approx.): 40.8 sq. m (439.2 sq. ft)

Cricklewood

London

Lettings

NW23HD

020 7794 1730

28-30 Cricklewood Broadway