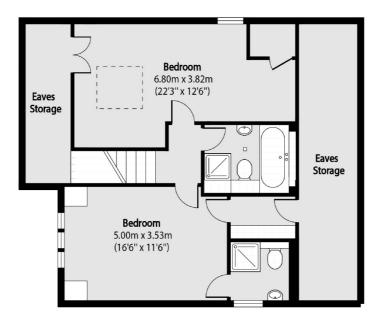

### Teignmouth Road, London, NW2

Second Floor

**First Floor** 

Total area (approx): 130.50 sq m (1405sq. ft)

Cricklewood 28-30 Cricklewood Broadway London NW2 3HD Sales 020 7794 7710 Energy Rating: D. We aim to make our particulars both accurate and reliable. However they are not guaranteed; nor do they form part of an offer or contract. If you require clarification on any points then please contact us, especially if you're traveling some distance to view. Please note that appliances and heating systems have not been tested and therefore no warranties can be given as to their good working order.