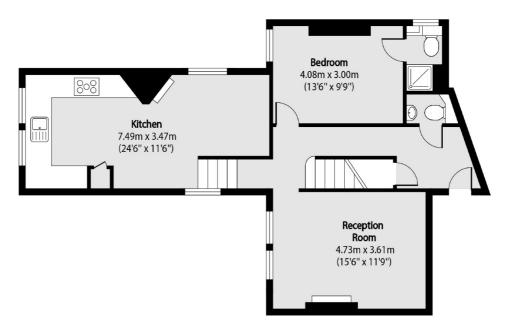

### Teignmouth Road, London, NW2

Second Floor

**First Floor** 

Total area (approx): 130.50 sq m (1405sq. ft)

Cricklewood 28-30 Cricklewood Broadway London NW2 3HD Sales 020 7794 7710 Energy Rating: D. We aim to make our particulars both accurate and reliable. However they are not guaranteed; nor do they form part of an offer or contract. If you require clarification on any points then please contact us, especially if you're traveling some distance to view. Please note that appliances and heating systems have not been tested and therefore no warranties can be given as to their good working order.