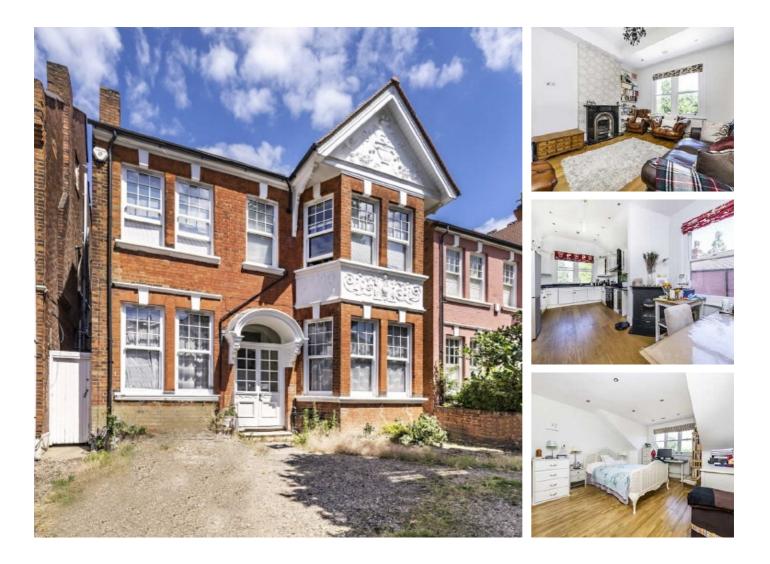

## **Teignmouth Road, NW2** £825,000

This generously sized split-level first floor flat offers three double bedrooms all with en-suites, an additional guest WC, a separate kitchen/diner ideal for entertaining and a separate reception. The flat has high ceilings throughout and access to a large private garden.

Teignmouth Road is situated within the desirable Mapesbury Conservation Area with Kilburn Station (Jubilee Line Zone 2) and Brondesbury Station (Overground) just 0.4miles away.

#### Features

Three Bedrooms Three Bathrooms Top Floor Flat Private Garden Off Street Parking Chain Free