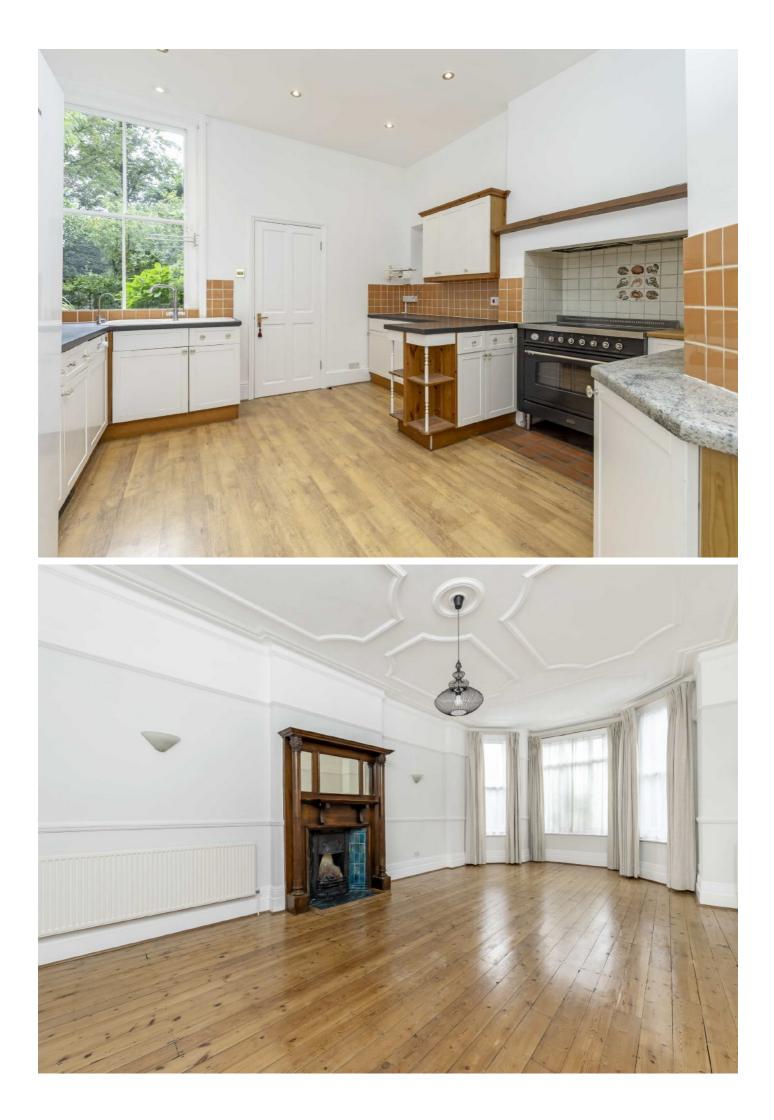

This family home is spread over two floors offering excellent family and entertainment space. The ground floor has a welcoming entrance, with two large reception rooms, one located at the rear of the property with doors opening on to the private rear garden. You also have a further room on the ground floor which is prefect for study or play area, a guest cloakroom and a separate family kitchen with great storage space and a utility room.

On the first floor you have a large primary bedroom with a walk-in wardrobe and en-suite shower room, three double bedrooms with storage space and a further bedroom. The family bathroom on this floor has a free standing roll top bath and separate shower. Many period features have been retained in the house including seven fireplaces, tiled flooring, restored hardwood floors and cornices.