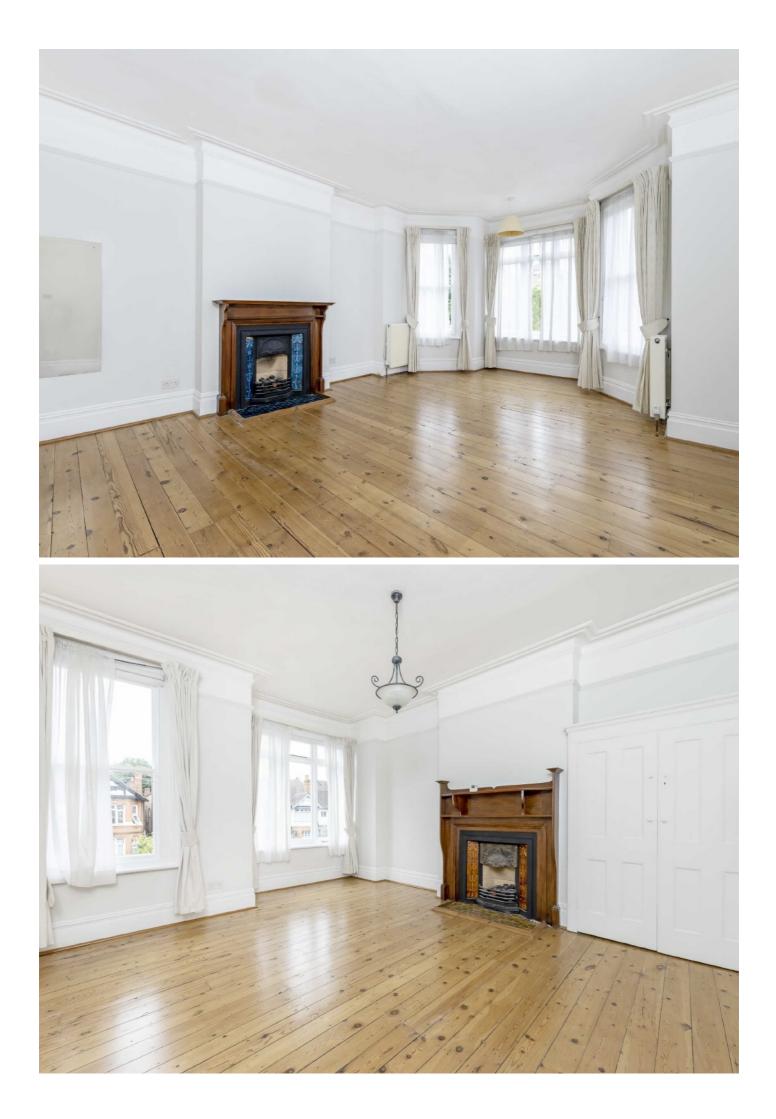

On the first floor you have a large primary bedroom with a walk-in wardrobe and en-suite shower room, three double bedrooms with storage space and a further bedroom. The family bathroom on this floor has a free standing roll top bath and separate shower. Many period features have been retained in the house including seven fireplaces, tiled flooring, restored hardwood floors and cornices.