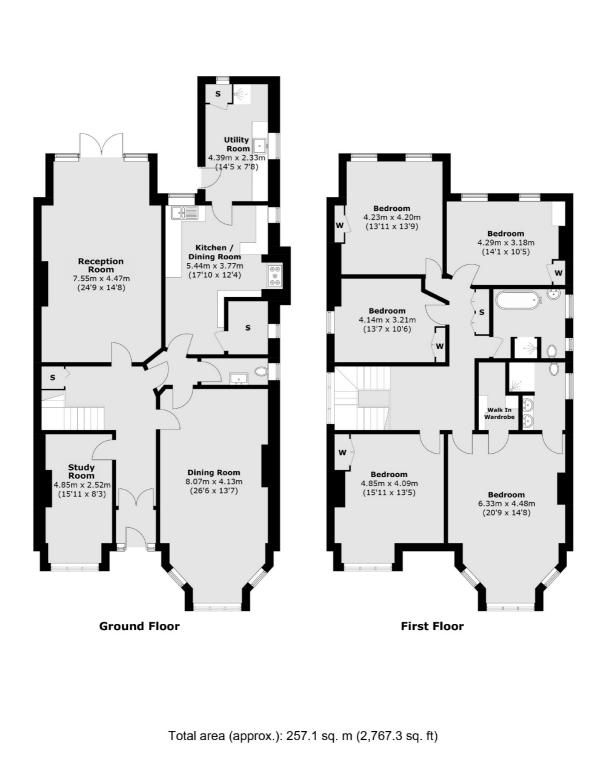

This family home is spread over two floors offering excellent family and entertainment space. The ground floor has a welcoming entrance, with two large reception rooms, one located at the rear of the property with doors opening on to the private rear garden. You also have a further room on the ground floor which is prefect for study or play area, a guest cloakroom and a separate family kitchen with great storage space and a utility room.

On the first floor you have a large primary bedroom with a walk-in wardrobe and en-suite shower room, three double bedrooms with storage space and a further bedroom. The family bathroom on this floor has a free standing roll top bath and separate shower. Many period features have been retained in the house including seven fireplaces, tiled flooring, restored hardwood floors and cornices.