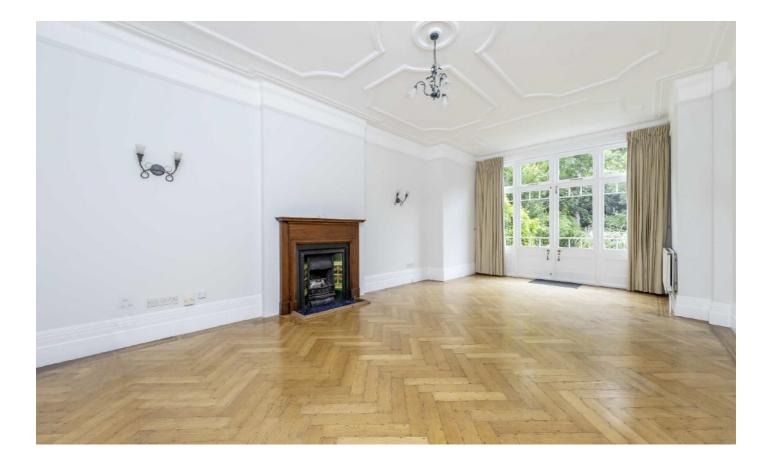

This family home is spread over two floors offering excellent family and entertainment space. The ground floor has a welcoming entrance, with two large reception rooms, one located at the rear of the property with doors opening on to the private rear garden. You also have a further room on the ground floor which is prefect for study or play area, a guest cloakroom and a separate family kitchen with great storage space and a utility room.

On the first floor you have a large primary bedroom with a walk-in wardrobe and en-suite shower room, three double bedrooms with storage space and a further bedroom. The family bathroom on this floor has a free standing roll top bath and separate shower. Many period features have been retained in the house including seven fireplaces, tiled flooring, restored hardwood floors and cornices.