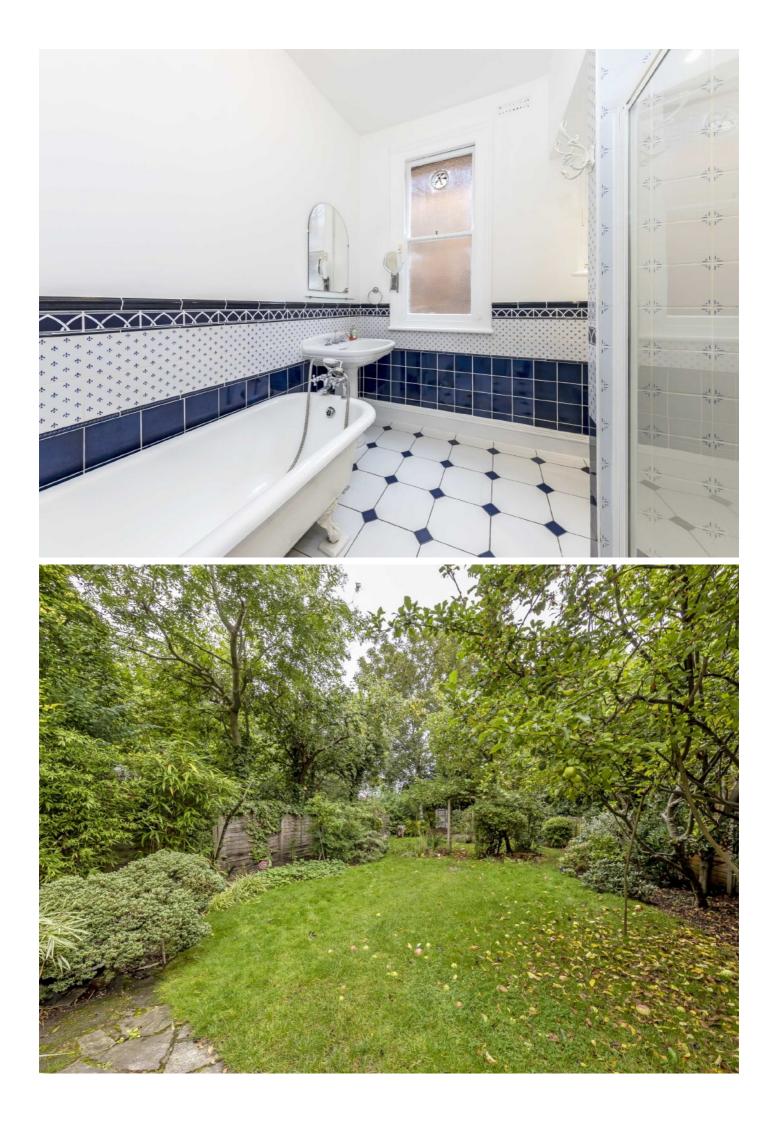

On the first floor you have a large primary bedroom with a walk-in wardrobe and en-suite shower room, three double bedrooms with storage space and a further bedroom. The family bathroom on this floor has a free standing roll top bath and separate shower. Many period features have been retained in the house including seven fireplaces, tiled flooring, restored hardwood floors and cornices.

Five Bedrooms Two Reception Rooms Three Bathrooms Family Kitchen Off Street Parking Large Private Garden