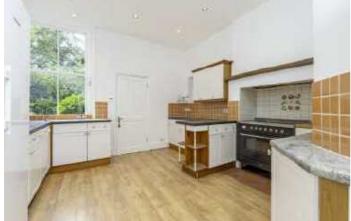

You also have a further room on the ground floor which is prefect for study or play area, a guest cloakroom and a separate family kitchen with great storage space and a utility room.

On the first floor you have a large primary bedroom with a walk-in wardrobe and en-suite shower room, three double bedrooms with storage space and a further bedroom. The family bathroom is also on this floor with a free standing roll top bath and separate shower.