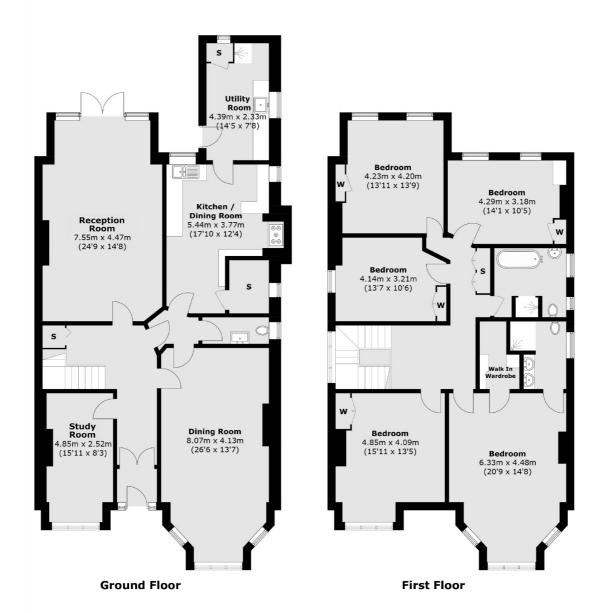

### Chatsworth Road, London, NW2

Total area (approx.): 257.1 sq. m (2,767.3 sq. ft)

Cricklewood

London

Lettings

NW2 3HD

020 7794 1730

28-30 Cricklewood Broadway