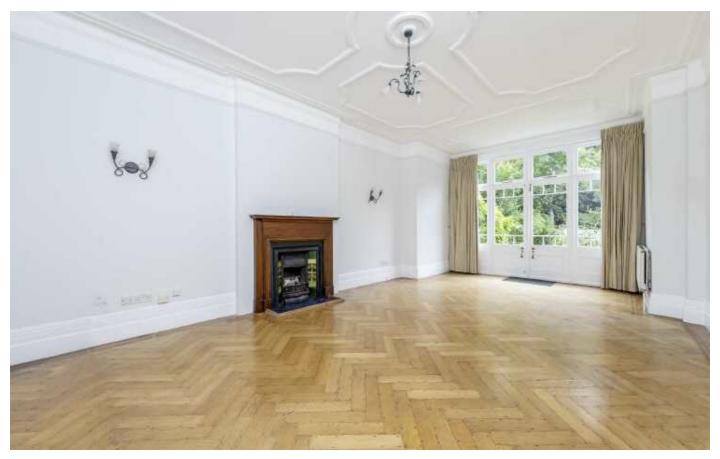

## Chatsworth Road, NW2

Located on borders of the Mapesbury Estate and Willesden Green, this family home is spread over two floors offering excellent family and entertainment space.

The ground floor has a welcoming entrance, with two large reception rooms, one located at the rear of the property with doors opening on to the private rear garden.

Many period features have been retained in the house including seven fireplaces, tiled flooring, restored hardwood floors and cornices.