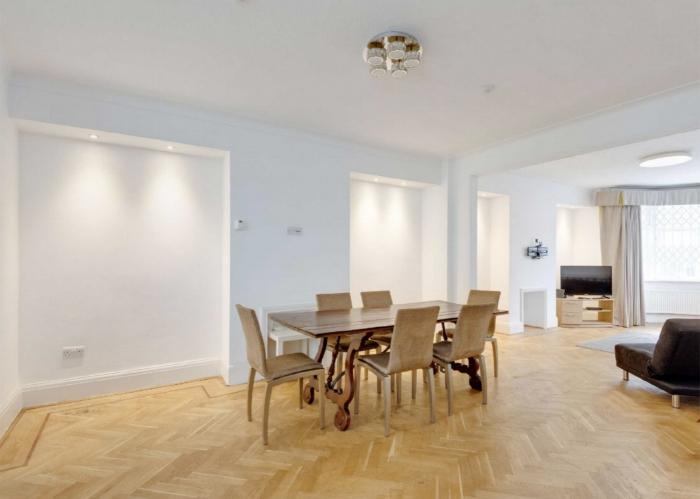

Spread over three floors this family home has a welcoming entrance hall with parquet flooring, a double reception room spacious and perfect for entertaining, a modern family kitchen leading to a bright conservatory. You also have a private rear garden, out house/storage, downstairs shower room, WC and good storage space on the ground floor.