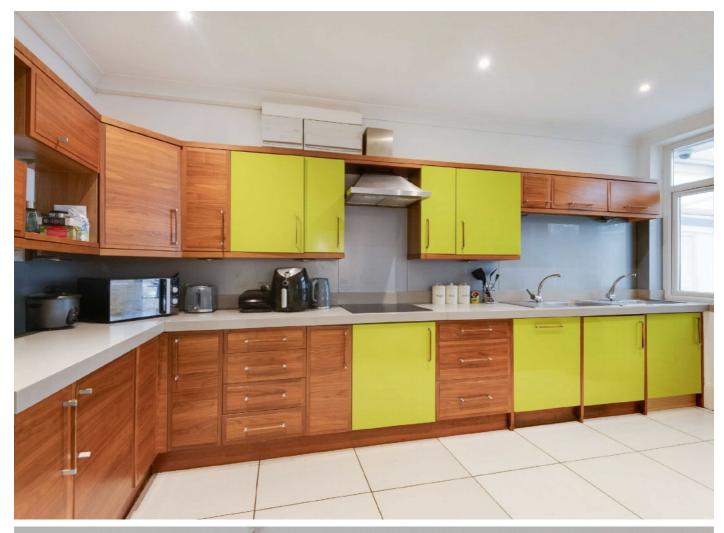

Spread over three floors this family home has a welcoming entrance hall with parquet flooring, a double reception room spacious and perfect for entertaining, a modern family kitchen leading to a bright conservatory. You also have a private rear garden, out house/storage, downstairs shower room, WC and good storage space on the ground floor.