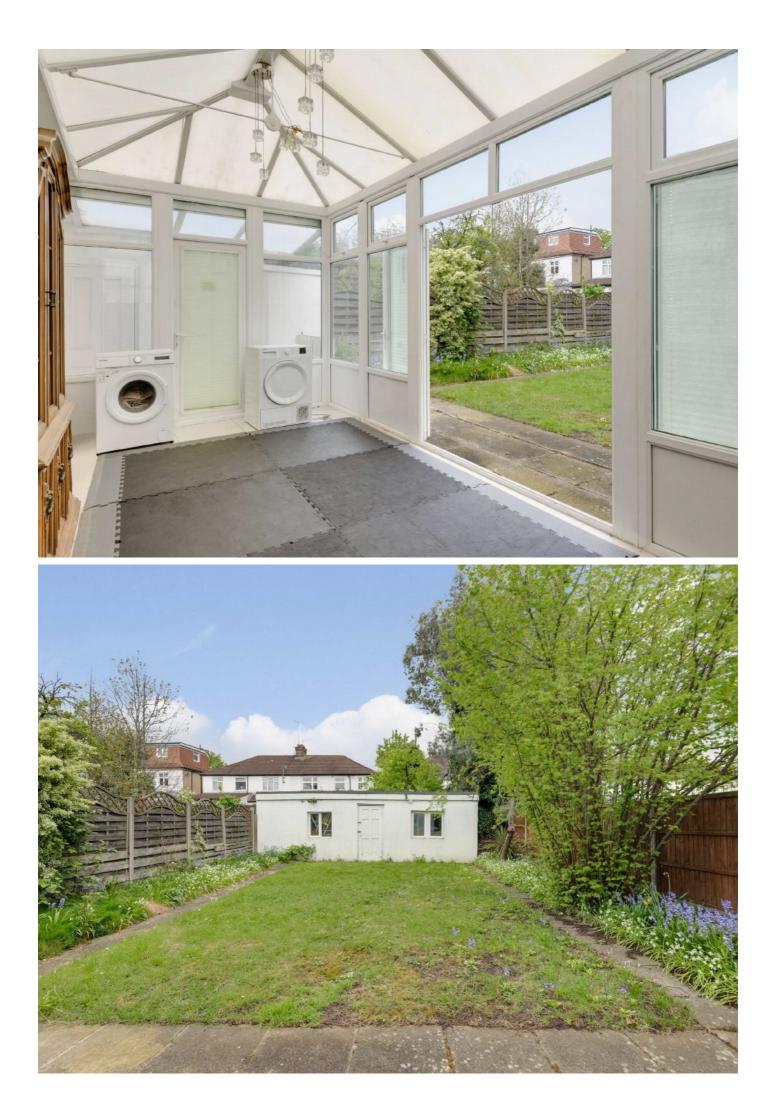

Spread over three floors this family home has a welcoming entrance hall with parquet flooring, a double reception room spacious and perfect for entertaining, a modern family kitchen leading to a bright conservatory. You also have a private rear garden, out house/storage, downstairs shower room, WC and good storage space on the ground floor.

On the first floor you have three well sized double bedrooms, two large with built-in storage and a tiled family bathroom. On the second floor you have a spacious principal bedroom with an ensuite bathroom and built-in storage. This wonderful home has off street parking for multiple cars, a private rear garden ideal for family's.