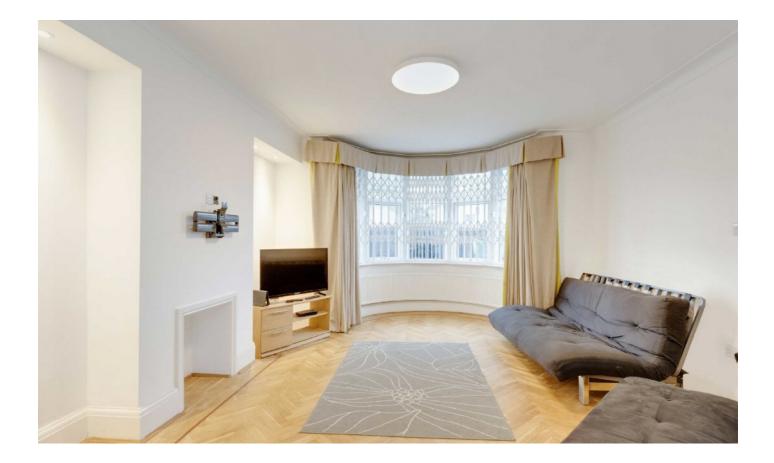

Spread over three floors this family home has a welcoming entrance hall with parquet flooring, a double reception room spacious and perfect for entertaining, a modern family kitchen leading to a bright conservatory. You also have a private rear garden, out house/storage, downstairs shower room, WC and good storage space on the ground floor.