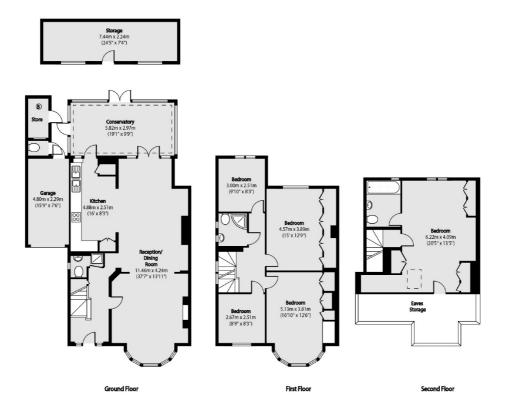

## Wren Avenue, London, NW2

| Total area (approx):                              | 187.38 sq m (2017 sq. ft) |
|---------------------------------------------------|---------------------------|
| (Excluding Eaves Storage, Garge, Storage & Store) |                           |
| Garage total area (approx):                       | 10.96 sq m (118 sq. ft)   |
| Storage total area (approx):                      | 16.54 sq m (178 sq. ft)   |
| W/C & Store area (approx):                        | 3.62 sq m (39 sq. ft)     |
| Eaves Storage area (approx):                      | 13.00 sq m (140 sq. ft)   |