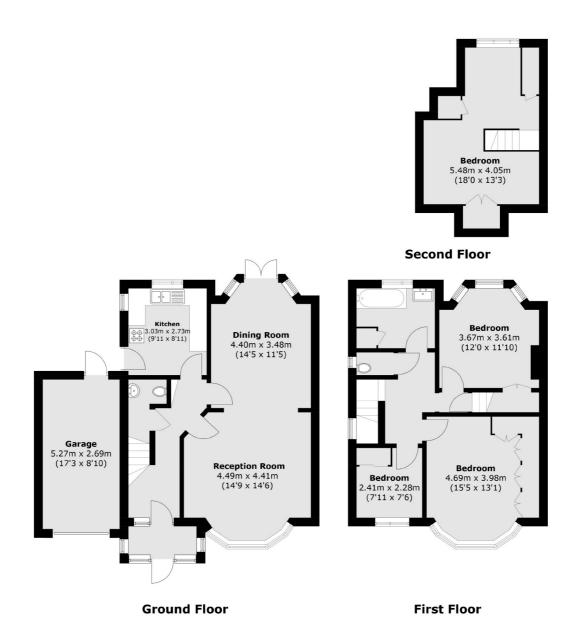

## Tanfield Avenue, NW2 £800,000

A semi-detached four bedroom house measuring in excess of 1300 sq.ft, with a larger than average rear garden, off-street parking and garage. There is huge scope to further develop this property (STPP).

## Tanfield Avenue, London, NW2

Total area (approx.): 128.8 sq. m (1,386.4 ft) Garage : 14.3 sq. m (153.9 ft)

Energy Rating: D. We aim to make our particulars both accurate and reliable. However they are not guaranteed; nor do they form part of an offer or contract. If you require clarification on any points then please contact us, especially if you're traveling some distance to view. Please note that appliances and heating systems have not been tested and therefore no warranties can be given as to their good working order.