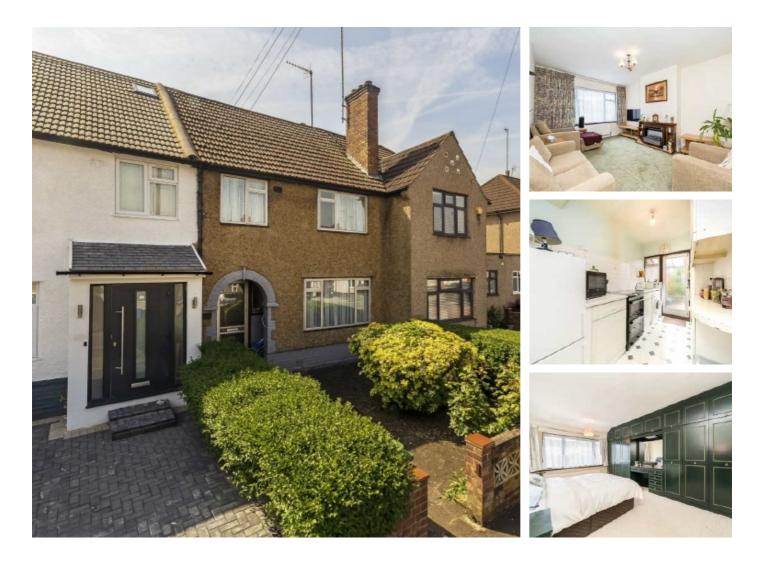

## Selsdon Road, NW2 £525,000

A three bedroom terraced family home with two reception rooms, separate kitchen and shower room. The property comes with a south facing garden and no onward chain. There is scope to extend and improve the property (STPP).

#### Features

No Onward Chain Three Bedrooms Two Reception Rooms Separate Kitchen South facing Garden Scope To Extend (STPP)