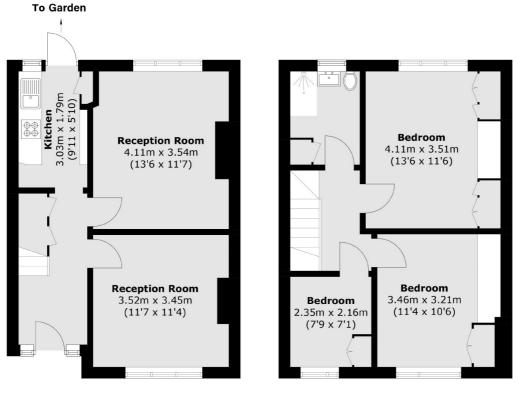

### Selsdon Road, London, NW2

**Ground Floor** 

**First Floor** 

Total area (approx.): 83.3 sq. m (896.7 sq. ft)

Cricklewood 28-30 Cricklewood Broadway London NW2 3HD Sales 020 7794 7710 Energy Rating: D. We aim to make our particulars both accurate and reliable. However they are not guaranteed, nor do they form part of an offer or contract. If you require clarification on any points then please contact us, especially if you're traveling some distance to view. Please note that appliances and heating systems have not been tested and therefore no warranties can be given as to their good working order.