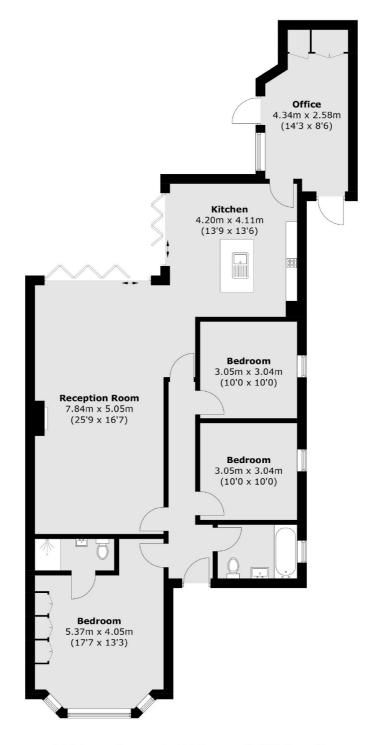

## Chatsworth Road, NW2 £1,250,000

A fully renovated ground floor apartment measuring in excess of 1250 sq.ft. With three double bedrooms, two bathrooms, an open plan living area, with well-fitted kitchen and a separate office. The property comes with off-street parking, access to a large private garden, the freehold to the building and no onward chain.

## Chatsworth Road, London, NW2

Total area (approx.): 118.2 sq. m (1,272.3 sq. ft)

28-30 Cricklewood Broadway

Cricklewood

020 7794 7710