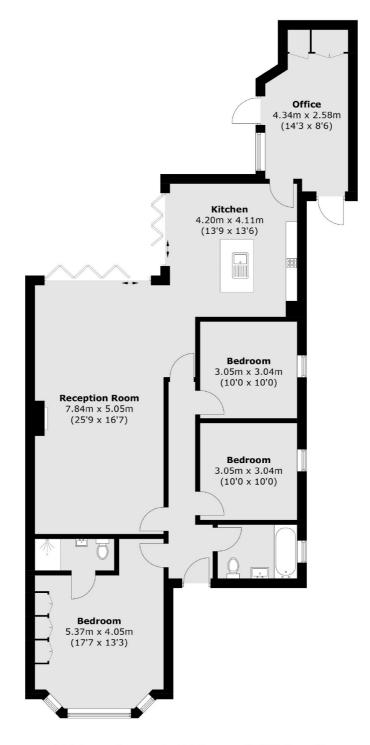

## Chatsworth Road, NW2 £1,299,950

A fully renovated ground floor apartment measuring in excess of 1250 sq.ft. With three double bedrooms, two bathrooms, an open plan living area, with well-fitted kitchen and a separate office. The property comes with off-street parking, access to a large private garden, the freehold to the building and no onward chain.

## Chatsworth Road, London, NW2

Total area (approx.): 118.2 sq. m (1,272.3 sq. ft)

28-30 Cricklewood Broadway

Cricklewood

020 7794 7710