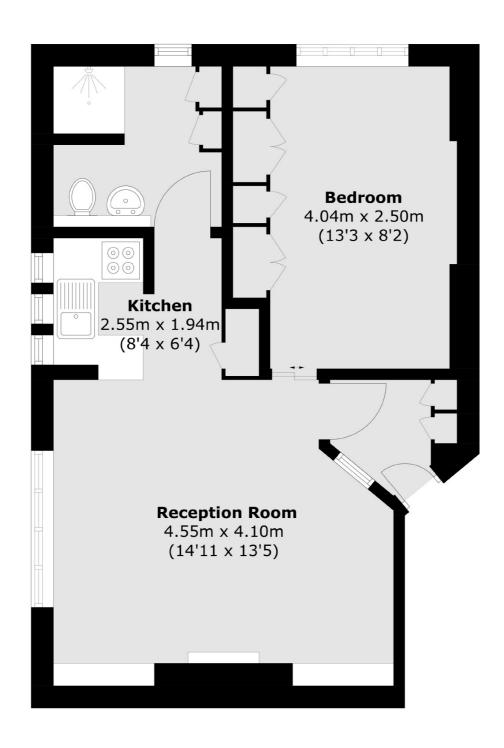

## Mapesbury Road, London, NW2

Total area (approx.): 42.4 sq. m (456.4 sq. ft)

Cricklewood

London

Sales

NW23HD

020 7794 7710

28-30 Cricklewood Broadway