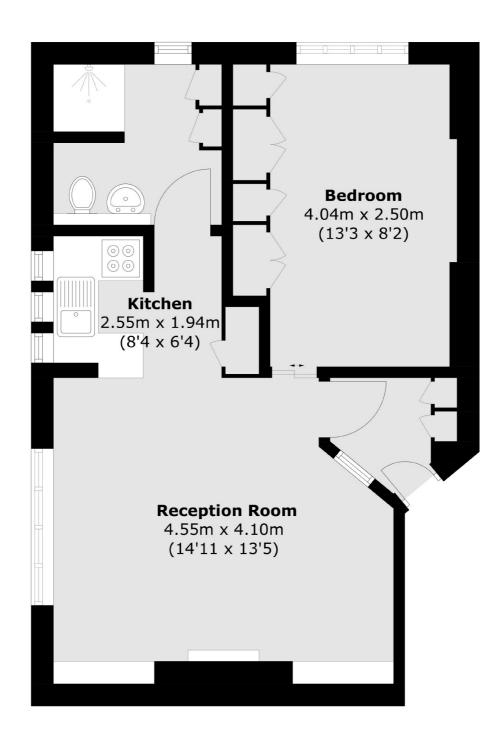

## Mapesbury Road, London, NW2

Total area (approx.): 42.4 sq. m (456.4 sq. ft)

Cricklewood

London

Sales

NW2 3HD

020 7794 7710

28-30 Cricklewood Broadway