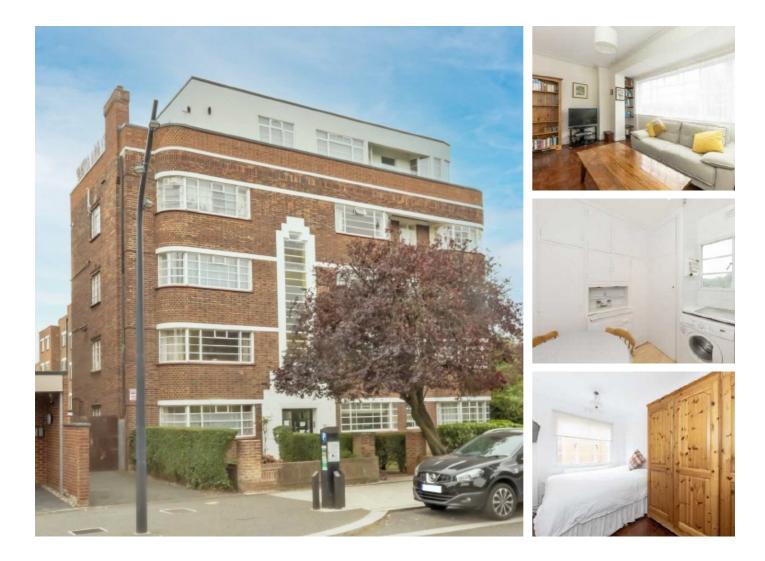

## Oman Avenue, NW2 £325,000

This one bedroom flat offers incredible views of the everpopular Gladstone Park, a separate kitchen and a bright reception, all in good condition, making it a perfect first time buy or as an investment.

Oman Avenue is situated alongside the 86 acres of green open spaces of Gladstone Park. Both Dollis Hill & Willesden Green stations (Jubilee line) are nearby as well as the vast range of amenities of Walm Lane & Cricklewood Broadway.

#### Features

One Bedroom Separate Kitchen Second Floor Gladstone Park Views Leasehold Chain Free