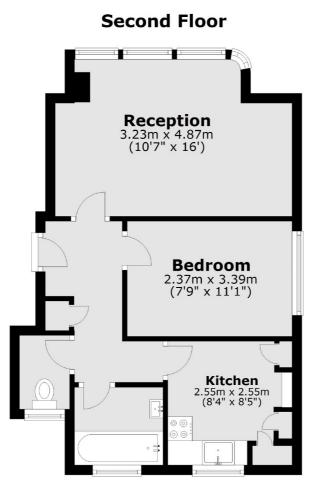

### Oman Avenue, London, NW2

Total area: approx. 40.4 sq. metres (435.3 sq. feet)

Cricklewood 28-30 Cricklewood Broadway London NW2 3HD Sales 020 7794 7710 Energy Rating: C. We aim to make our particulars both accurate and reliable. However they are not guaranteed; nor do they form part of an offer or contract. If you require clarification on any points then please contact us, especially if you're traveling some distance to view. Please note that appliances and heating systems have not been tested and therefore no warranties can be given as to their good working order.