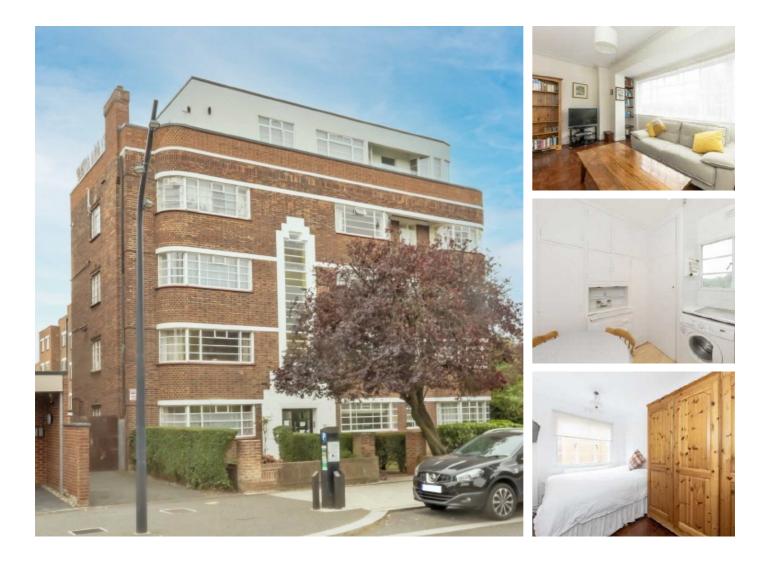

## Oman Avenue, NW2 £350,000

This one bedroom flat offers incredible views of the everpopular Gladstone Park, a separate kitchen and a bright reception, all in good condition, making it a perfect first time buy or as an investment.

Oman Avenue is situated alongside the 86 acres of green open spaces of Gladstone Park. Both Dollis Hill & Willesden Green stations (Jubilee line) are nearby as well as the vast range of amenities of Walm Lane & Cricklewood Broadway.

### Features

One Bedroom Separate Kitchen Second Floor Gladstone Park Views Leasehold Chain Free