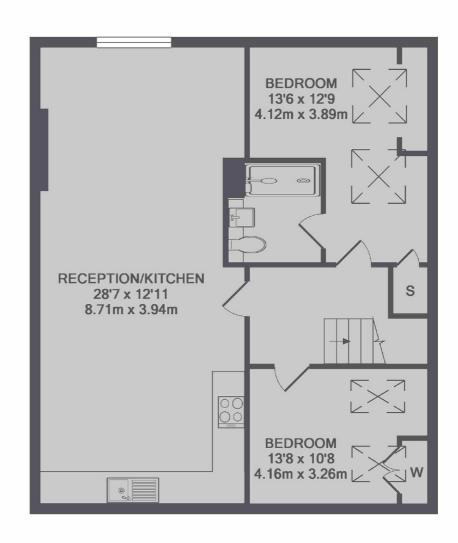

## Dartmouth Road, London, NW2

1ST FLOOR 2ND FLOOR

Cricklewood

London

NW23HD

020 7794 1730

Lettings

28-30 Cricklewood Broadway

TOTAL APPROX. FLOOR AREA 733 SQ.FT. (68.1 SQ.M.)

Made with Metropix ©2017