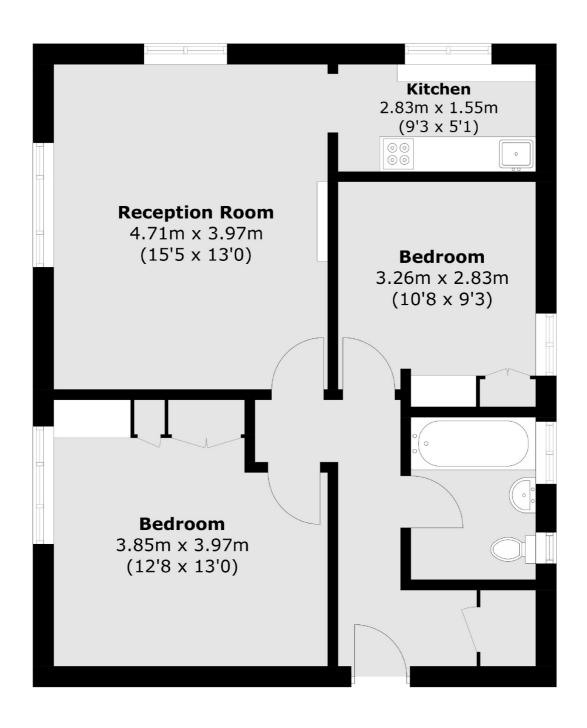

## Shoot Up Hill, NW2 £455,000

Situated in this sought after purpose built block this two double bedroom flat has a separate kitchen, spacious reception room, ample storage, bathroom and separate WC. The flat is located on the second floor with lift access and comes with access to communal gardens, off-street parking, a garage and no onward chain.

## Shoot Up Hill, London, NW2

Total area (approx.): 60.6 sq. m (652.3 sq. ft)

Cricklewood

London

Sales

NW2 3HD

020 7794 7710

28-30 Cricklewood Broadway