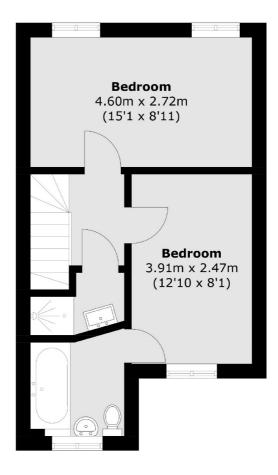

## Romney Row, NW2 £535,000

A two/three double bedroom mid-terrace house, with a separate eat-in kitchen, two reception rooms, ground floor WC and two shower rooms. The property comes with front and rear gardens, off-street parking and no onward chain.

## **Features**

Two/Three Double Bedrooms Two Shower Rooms and WC Separate Eat-In Kitchen Front And Rear Gardens Off Street Parking No Onward Chain

Cricklewood 020 7794 7710 dexters.co.uk

**First Floor** 

Total area (approx.): 72.5 sq. m (780.3 sq. ft)

Energy Rating: TBA. We aim to make our particulars both accurate and reliable. However they are not guaranteed; nor do they form part of an offer or contract. If you require clarification on any points then please contact us, especially if you're traveling some distance to view. Please note that appliances and heating systems have not been tested and therefore no warranties can be given as to their good working order.