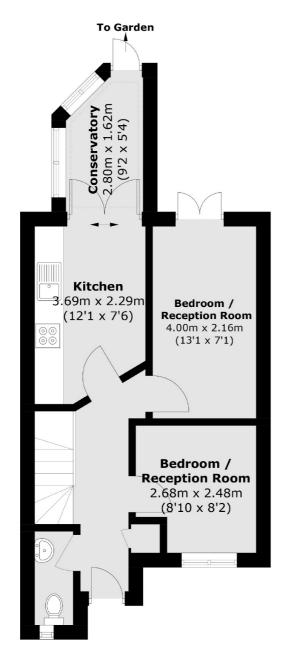

## Romney Row, NW2 £535,000

A two/three double bedroom mid-terrace house, with a separate eat-in kitchen, two reception rooms, ground floor WC and two shower rooms. The property comes with front and rear gardens, off-street parking and no onward chain.

## **Features**

Two/Three Double Bedrooms Two Shower Rooms and WC Separate Eat-In Kitchen Front And Rear Gardens Off Street Parking No Onward Chain

Cricklewood 020 7794 7710 dexters.co.uk

## Romney Row, London, NW2

**Ground Floor** 

Cricklewood

London

Sales

NW2 3HD

020 7794 7710

28-30 Cricklewood Broadway