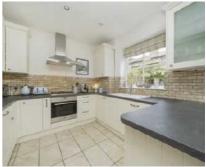

## Johnston Terrace, NW2 £615,000

A freehold "railway cottage" updated throughout and offering a spacious, extended eat-in kitchen, separate reception room, two double bedrooms, modern bathroom, separate WC/utility room, ample storage and access to a private courtyard and communal gardens.