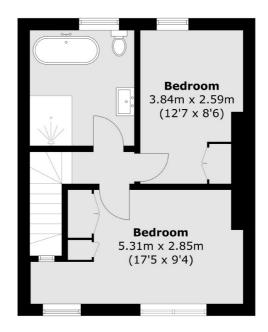

## **Dexters**









## Johnston Terrace, NW2 £615,000

A freehold "railway cottage" updated throughout and offering a spacious, extended eat-in kitchen, separate reception room, two double bedrooms, modern bathroom, separate WC/utility room, ample storage and access to a private courtyard and communal gardens.

Johnston Terrace is located at the heart of the quiet Railway Cottages 'The Terraces' and is part of a welcoming community. Numerous bus routes and Cricklewood Station (Thameslink) are within easy reach for access to Central London.

## **Features**

Two double bedrooms Railway Cottage Quiet residential Area Freehold house Separate Reception Eat-In Kitchen

Cricklewood 020 7794 7710 dexters.co.uk

## Johnston Terrace, London, NW2





**Ground Floor** 

Cricklewood

London

Sales

NW23HD

020 7794 7710

28-30 Cricklewood Broadway

**First Floor** 

Total area (approx.): 83.7 sq. m (900.9 sq. ft)