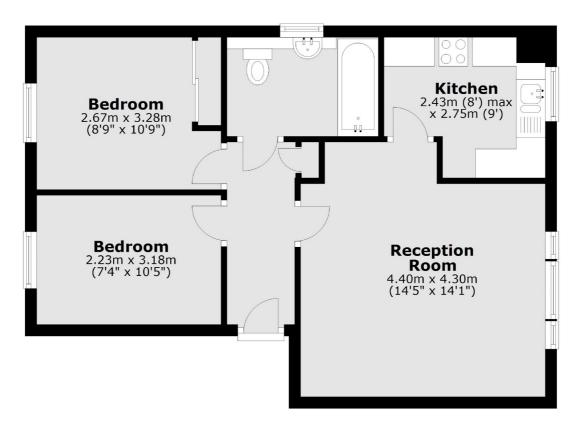

### Upton Close, London, NW2

### **Ground Floor**

Total area: approx. 48.9 sq. metres (526.6 sq. feet)