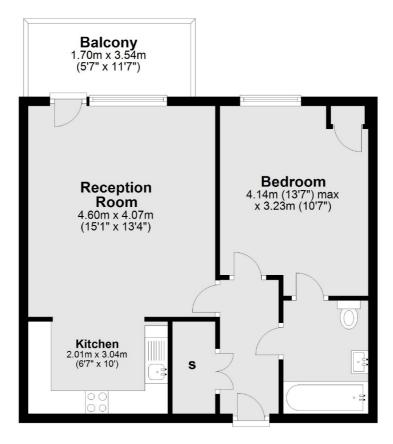

## Swannell Way, London, NW2

Main area: Approx. 49.7 sq. metres (534.8 sq. feet)
Plus balconies, approx. 6.0 sq. metres (64.8 sq. feet)

Cricklewood

London

Lettings

NW23HD

020 7794 1730

28-30 Cricklewood Broadway