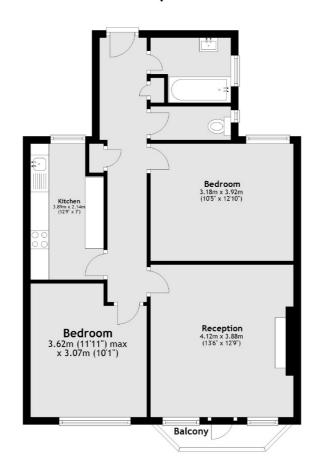

## Shoot Up Hill, London, NW2

Main area: Approx. 63.0 sq. metres (677.8 sq. feet)
Plus balconies, approx. 2.2 sq. metres (23.4 sq. feet)

Cricklewood

London NW2 3HD

Lettings

020 7794 1730

28-30 Cricklewood Broadway