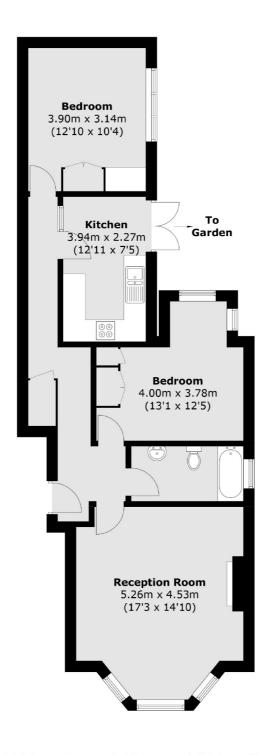

## Ebbsfleet Road, NW2 £525,000

A spacious two double bedroom ground floor period conversion with separate reception, a modern kitchen and bathroom. The property comes with access to the garden and no onward chain.

## Ebbsfleet Road, London, NW2

Total area (approx.): 73.8 sq. m (794.4 sq. ft)

Cricklewood

London

Sales

NW23HD

020 7794 7710

28-30 Cricklewood Broadway